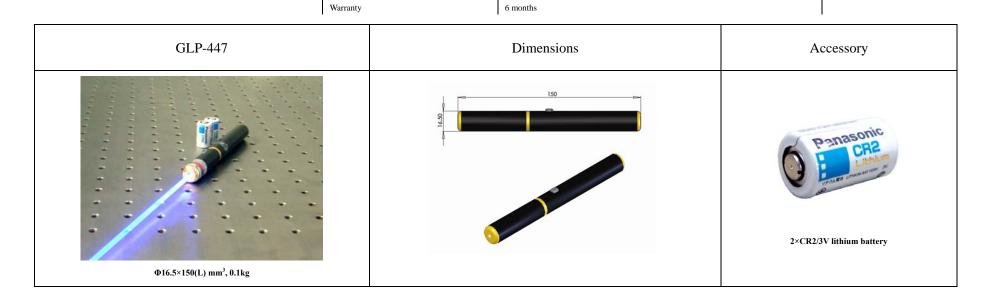

## **PDF DATA SHEET**

1~3

EFORCEAUSTRALIA PTY.LTD ACN:159 503 401

3~5

GLP-447/0.6-5mW

## VIOLET BLUE LASER POINTER AT 447 nm

GLP-447 is the first blue-violet laser pointer in the world. It is novel, unique and amazing.

| Transverse mode                    | Near TEM00                 |
|------------------------------------|----------------------------|
| Beam divergence, full angle (mrad) | <1.5                       |
| Beam diameter at the aperture (mm) | ~5                         |
| Switch                             | Push button                |
| Surface color                      | Black                      |
| Range in darkness (m)              | 10000                      |
| Power Consumption                  | DC 6V                      |
| Power supply                       | 2×CR2 3V lithium batteries |
| Expected lifetime (hours)          | 5000                       |
|                                    |                            |