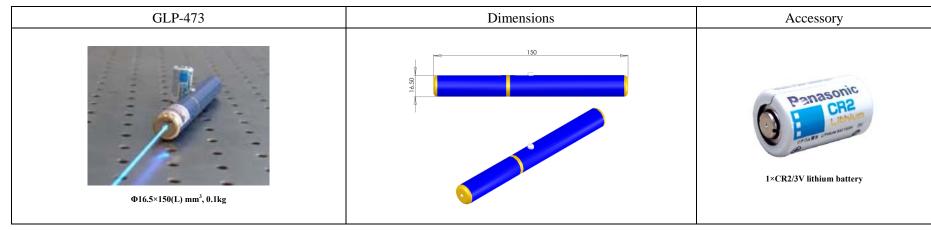

## BLUE LASER POINTER AT 473nm

GLP-473 is the first blue laser pointer in the world. It is novel, unique and amazing.

| Wavelength (nm)                    | 473±1                            | 473±1                                                                               |     |  |
|------------------------------------|----------------------------------|-------------------------------------------------------------------------------------|-----|--|
| Output power (mW)                  | 0.6~1                            | 1~3                                                                                 | 3~5 |  |
| Transverse mode                    | Near TEM <sub>00</sub>           | Near TEM <sub>00</sub>                                                              |     |  |
| Beam divergence, full angle (mrad) | <1.5                             | <1.5                                                                                |     |  |
| Beam diameter at the aperture (mm) | ~1.5                             | ~1.5                                                                                |     |  |
| Switch                             | Push button                      | Push button                                                                         |     |  |
| Surface color                      | Blue                             | Blue                                                                                |     |  |
| Range in darkness (m)              | 1000~2000                        | 1000~2000                                                                           |     |  |
| Power Consumption                  | DC 3V                            |                                                                                     |     |  |
| Power supply                       | 1×CR2 3V lithium batteries       | 1×CR2 3V lithium batteries                                                          |     |  |
| Expected lifetime (hours)          | 5000                             | 5000                                                                                |     |  |
| Warranty                           | 6 months                         | 6 months                                                                            |     |  |
| Remark                             | PGL-III -473 portable laser (FDA | PGL-III -473 portable laser (FDA approval) with key switch up to 50mW is available. |     |  |