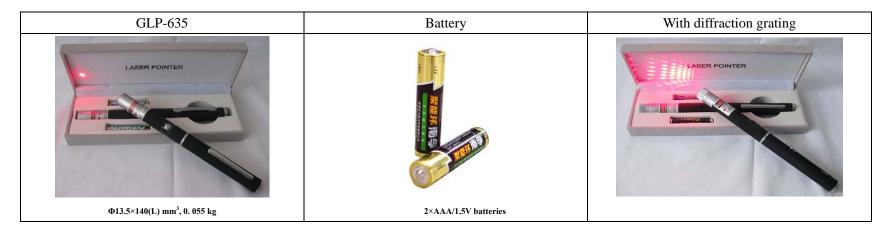

## **PDF DATA SHEET**

EFORCEAUSTRALIA PTY.LTD ACN:159 503 401

**GLP-635**/5mW

## LASER POINTER AT 635nm

GLP-635 is noticeable and the red beam itself can be seen in mid-air in dark conditions, not just a laser beam dot. In addition, it is FDA approved.

## SPECIFICATIONS

| Wavelength (nm)                    | 635±5                                                             |
|------------------------------------|-------------------------------------------------------------------|
| Output power (mW)                  | 5                                                                 |
| Transverse mode                    | Near TEM <sub>00</sub>                                            |
| Operating mode                     | CW                                                                |
| Beam divergence, full angle (mrad) | 0.2                                                               |
| Beam diameter at the aperture (mm) | 2                                                                 |
| Working Voltage DC (V)             | 3.2                                                               |
| Working Temperature (°C)           | 0-40                                                              |
| Switch                             | Push button                                                       |
| Surface color                      | Black                                                             |
| Power Consumption                  | DC 3V                                                             |
| Power supply                       | 2×AAA 1.5V Alkaline batteries                                     |
| Expected lifetime (hours)          | 5000                                                              |
| Warranty                           | 6 months                                                          |
| Remark                             | LED indicator, key switch and logo engraving are on your request. |
|                                    |                                                                   |