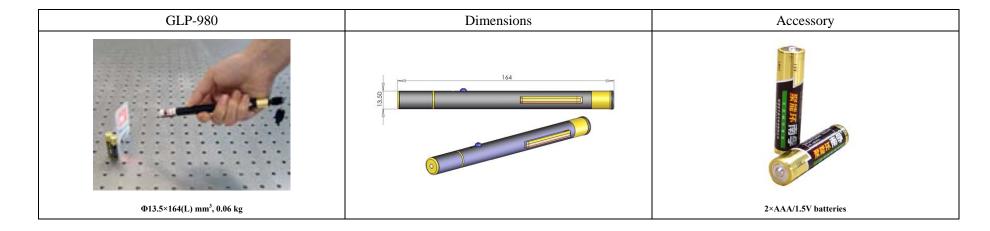

## **PDF DATA SHEET**

EFORCEAUSTRALIA PTY.LTD ACN:159 503 401

GLP-980/0.6~5mW

## LASER POINTER AT 980nm

Infrared lasers are not commonly found amongst consumer electronic gadgets and have only recently been made available as IR laser pointers. Its beam is invisible.

| Wavelength (nm)                    | 980 ± 5            | 980 ± 5                                                      |     |  |
|------------------------------------|--------------------|--------------------------------------------------------------|-----|--|
| Output power (mW)                  | 0.6~1              | 1~3                                                          | 3~5 |  |
| Transverse mode                    | TE <sub>00</sub>   | TE <sub>00</sub>                                             |     |  |
| Operating mode                     | CW                 | CW                                                           |     |  |
| Beam divergence, full angle (mrad) | <15                | <15                                                          |     |  |
| Beam diameter at the aperture (mm) | ~3                 | ~3                                                           |     |  |
| Switch                             | Push button        | Push button                                                  |     |  |
| Surface color                      | Black              | Black                                                        |     |  |
| Power Consumption                  | DC 3V              | DC 3V                                                        |     |  |
| Power supply                       | 2×AAA 1.5V Alka    | 2×AAA 1.5V Alkaline batteries                                |     |  |
| Expected lifetime (hours)          | 5000               | 5000                                                         |     |  |
| Warranty                           | 6 months           | 6 months                                                     |     |  |
| Remark                             | LED indicator, key | LED indicator, key switch and logo engraving are on request. |     |  |