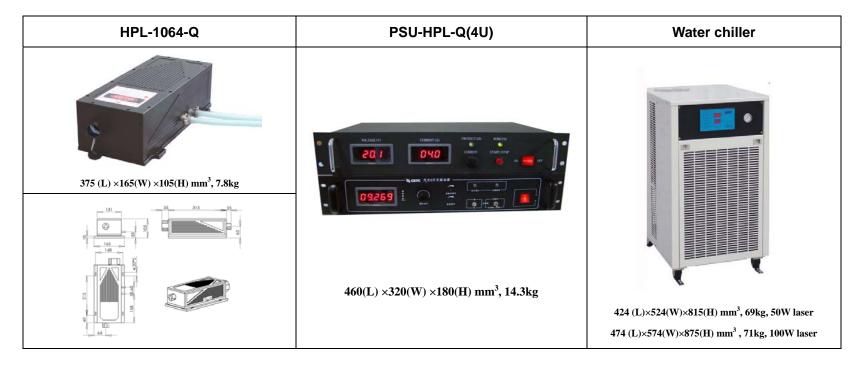

## **SPECIFICATIONS**

| Wavelength (nm)                    | 1064±1                                                         |
|------------------------------------|----------------------------------------------------------------|
| Operating mode                     | Q-switched: AOM (Acousto-Optic Modulation)                     |
| Single pulse energy (mJ)           | 6.6~20                                                         |
| Pulse duration (ns)                | ~200                                                           |
| Peak power (kW)                    | 33~100                                                         |
| Rep. rate (kHz)                    | 1~100, adjustable                                              |
| Average power (W)                  | Average power (W) = Single pulse energy (mJ) * Rep. rate (kHz) |
|                                    | 100~300@10kHz, typical                                         |
| Ave power stability (over 4 hours) | <3%, <5%                                                       |
| Warm-up time (minutes)             | <10                                                            |
| Beam divergence, full angle (mrad) | <3.5                                                           |
| Beam diameter at the aperture (mm) | ~15.0                                                          |
| Beam height from base plate (mm)   | 65.0                                                           |
| Cooled method                      | Water Cooled                                                   |
| Operating temperature (°C)         | 15~35                                                          |
| Power supply (220/110VAC)          | PSU-HPL-Q(4U)                                                  |
| Expected lifetime (hours)          | 10000                                                          |
| Warranty period                    | 1 year                                                         |
| Pilot light (optional)             | 5mW @650nm                                                     |