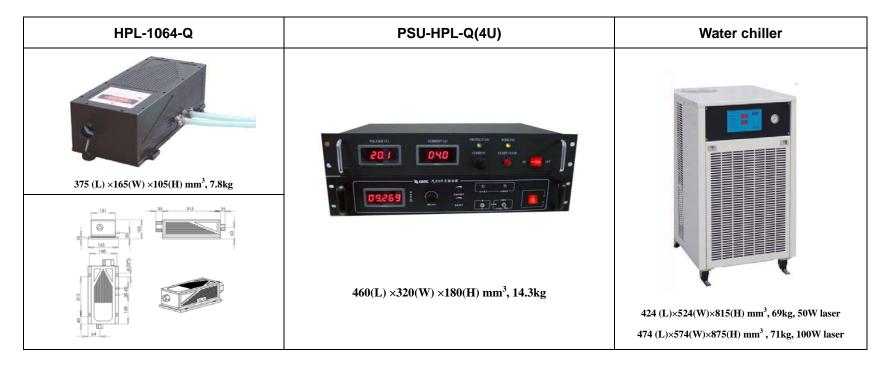

## **PDF DATA SHEET**

EFORCEAUSTRALIA PTY.LTD ACN:159 503 401

**HPL-1064-Q**/5~10mJ/50~100W

## **SPECIFICATIONS**

| Wavelength (nm)                    | 1064±1                                                         |
|------------------------------------|----------------------------------------------------------------|
| Operating mode                     | Q-switched: AOM (Acousto-Optic Modulation)                     |
| Single pulse energy (mJ)           | 5~10                                                           |
| Pulse duration (ns)                | ~85                                                            |
| Peak power (kW)                    | 50~100                                                         |
| Rep. rate (kHz)                    | 1~100, adjustable                                              |
| Average power (W)                  | Average power (W) = Single pulse energy (mJ) * Rep. rate (kHz) |
|                                    | 50~100@10kHz, typical                                          |
| Ave power stability (over 4 hours) | <3%, <5%                                                       |
| Warm-up time (minutes)             | <10                                                            |
| Beam divergence, full angle (mrad) | <3.5                                                           |
| Beam diameter at the aperture (mm) | ~7.0                                                           |
| Beam height from base plate (mm)   | 65.0                                                           |
| Cooled method                      | Water Cooled                                                   |
| Operating temperature (°C)         | 15~35                                                          |
| Power supply (220/110VAC)          | PSU-HPL-Q(4U)                                                  |
| Expected lifetime (hours)          | 10000                                                          |
| Warranty period                    | 1 year                                                         |
| Pilot light (optional)             | 5mW @650nm                                                     |