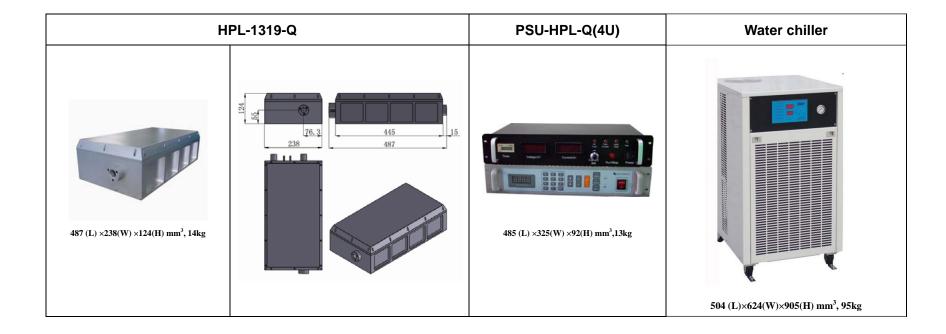

## **PDF DATA SHEET**

EFORCEAUSTRALIA PTY.LTD ACN:159 503 401

HPL-1319-Q/5~10mJ/50~100W

## **SPECIFICATIONS**

| Wavelength (nm)                    | 1319±1                                                         |
|------------------------------------|----------------------------------------------------------------|
| Operating mode                     | Q-switched: AOM (Acousto-Optic Modulation)                     |
| Single pulse energy (mJ)           | 5~10                                                           |
| Pulse duration (ns)                | ~130                                                           |
| Peak power (kW)                    | 38~76                                                          |
| Rep. rate (kHz)                    | 1~100, adjustable                                              |
| Average power (W)                  | Average power (W) = Single pulse energy (mJ) * Rep. rate (kHz) |
|                                    | 50~100@10kHz, typical                                          |
| Ave power stability (over 4 hours) | <3%, <5%                                                       |
| Warm-up time (minutes)             | <10                                                            |
| Beam diameter at the aperture (mm) | ~15                                                            |
| Beam height from base plate (mm)   | 55.0                                                           |
| Cooled method                      | Water Cooled                                                   |
| Operating temperature (°C)         | 15~35                                                          |
| Power supply (220/110VAC)          | PSU-HPL-Q(4U)                                                  |
| Expected lifetime (hours)          | 10000                                                          |
| Warranty period                    | 1 year                                                         |