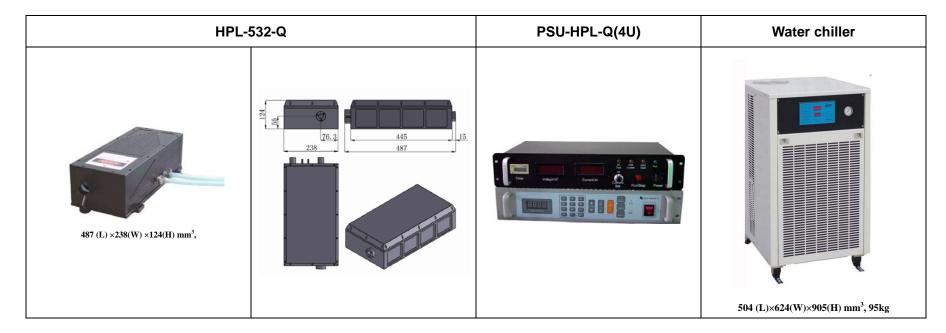

## **PDF DATA SHEET**

EFORCEAUSTRALIA PTY.LTD ACN:159 503 401

HPL-532-Q/6.6~13.3mJ/100~200W

## SPECIFICATIONS

| Wavelength (nm)                    | 532±1                                                          |
|------------------------------------|----------------------------------------------------------------|
| Operating mode                     | Q-switched: AOM (Acousto-Optic Modulation)                     |
| Single pulse energy (mJ)           | 6.6~13.3                                                       |
| Pulse duration (ns)                | ~100                                                           |
| Peak power (kW)                    | 66~133                                                         |
| Rep. rate (kHz)                    | 5~100, adjustable                                              |
| Average power (W)                  | Average power (W) = Single pulse energy (mJ) * Rep. rate (kHz) |
|                                    | 100~200@15kHz, typical                                         |
| Ave power stability (over 4 hours) | <3%, <5%                                                       |
| Warm-up time (minutes)             | <10                                                            |
| Beam divergence, full angle (mrad) | <3.5                                                           |
| Beam diameter at the aperture (mm) | ~19.0                                                          |
| Beam height from base plate (mm)   | 55.0                                                           |
| Cooled method                      | Water Cooled                                                   |
| Operating temperature (°C)         | 15~35                                                          |
| Power supply (220/110VAC)          | PSU-HPL-Q(4U)                                                  |
| Expected lifetime (hours)          | 10000                                                          |
| Warranty period                    | 1 year                                                         |