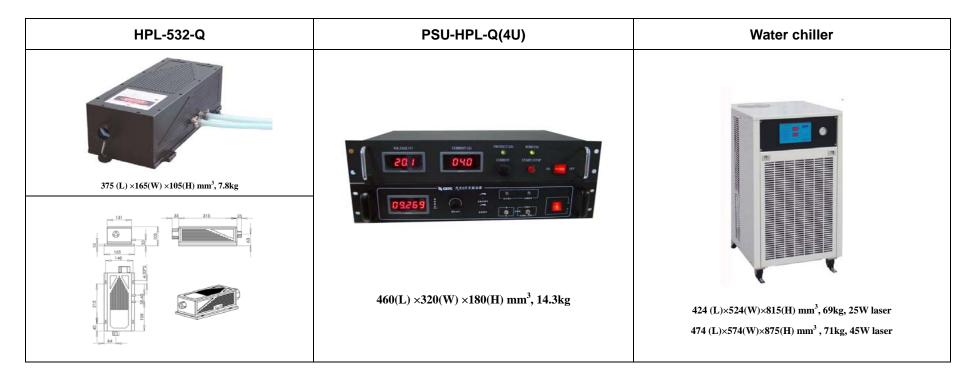

## SPECIFICATIONS

| Wavelength (nm)                    | 532±1                                                          |
|------------------------------------|----------------------------------------------------------------|
| Operating mode                     | Q-switched: AOM (Acousto-Optic Modulation)                     |
| Single pulse energy (mJ)           | 2.5~4.5                                                        |
| Pulse duration (ns)                | ~100                                                           |
| Peak power (kW)                    | 25~45                                                          |
| Rep. rate (kHz)                    | 1~100, adjustable                                              |
| Average power (W)                  | Average power (W) = Single pulse energy (mJ) * Rep. rate (kHz) |
|                                    | 25~45@10kHz, typical                                           |
| Ave power stability (over 4 hours) | <3%, <5%                                                       |
| Warm-up time (minutes)             | <10                                                            |
| Beam divergence, full angle (mrad) | <3.5                                                           |
| Beam diameter at the aperture (mm) | ~7.0                                                           |
| Beam height from base plate (mm)   | 65.0                                                           |
| Cooled method                      | Water Cooled                                                   |
| Operating temperature (°C)         | 15~35                                                          |
| Power supply (220/110VAC)          | PSU-HPL-Q(4U)                                                  |
| Expected lifetime (hours)          | 10000                                                          |
| Warranty period                    | 1 year                                                         |