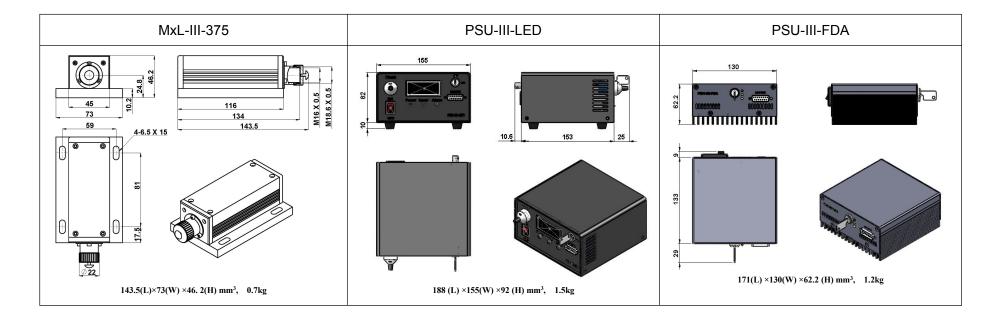

## SPECIFICATIONS

| Wavelength (nm)                            | 375±5                                                     |             |
|--------------------------------------------|-----------------------------------------------------------|-------------|
| Operating mode                             | CW                                                        |             |
| Output power (mW)                          | >1, 10, 50,, 150                                          |             |
| Power stability (rms, over 4 hours)        | <1%, <3%, <5%, <10%                                       |             |
| Transverse mode                            | Multimode                                                 |             |
| Beam diameter at the aperture (1/e2,mm)    | <1.5×3.5                                                  |             |
| Beam divergence, full angle (mrad)         | ~2.2×0.02                                                 |             |
| Polarization ratio                         | >50:1 (>100:1 optional)                                   |             |
| Warm-up time (minutes)                     | <5                                                        |             |
| Beam height from base plate (mm)           | 24.8                                                      |             |
| Pointing stability after warm-up (μrad/°C) | <6                                                        |             |
| Operating temperature (°C)                 | 10~35                                                     |             |
| Power supply (85-264VAC)                   | PSU-III-LED                                               | PSU-III-FDA |
| Modulation option                          | TTL/Analog 1Hz-5KHz, 1Hz-10KHz, 1Hz-30KHz, and TTL on/off |             |
| Expected lifetime (hours)                  | 10000                                                     |             |
| Warranty period                            | 1 year                                                    |             |