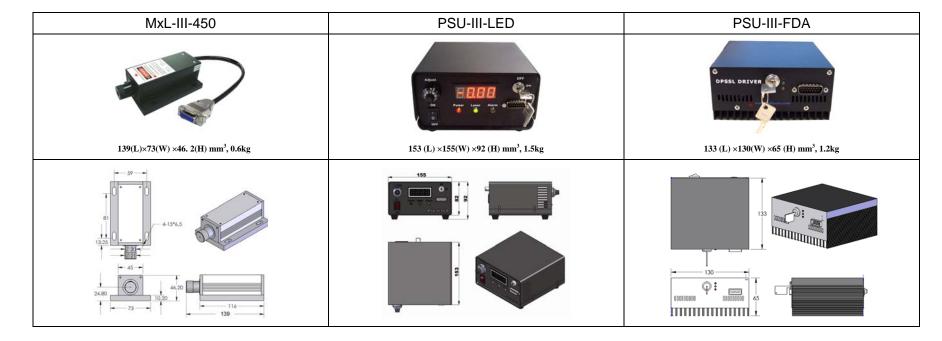

## SPECIFICATIONS

| Wavelength (nm)                         | 450±5                                                     |                 |
|-----------------------------------------|-----------------------------------------------------------|-----------------|
| Output power (mW)                       | >1, 10, 20,,500                                           | >500, 600,,1000 |
| Transverse mode                         | Near TEM <sub>00</sub>                                    |                 |
| Operating mode                          | CW                                                        |                 |
| Power stability (rms, over 4 hours)     | <1%, <3%, <5%                                             |                 |
| Warm-up time (minutes)                  | <5                                                        |                 |
| Beam divergence, full angle (mrad)      | <1.5                                                      | <3.0×0.5        |
| Beam diameter at the aperture (mm)      | ~5                                                        | ~2×4            |
| Beam height from base plate (mm)        | 24.8                                                      |                 |
| Pointing stability after warm-up (mrad) | < 0.05                                                    |                 |
| Operating temperature (°C)              | 10~35                                                     |                 |
| Power supply (90-264VAC)                | PSU-III-LED                                               | PSU-III-FDA     |
| Modulation option                       | TTL/Analog 1Hz-5KHz, 1Hz-10KHz, 1Hz-30KHz, and TTL on/off |                 |
| Expected lifetime (hours)               | 10000                                                     |                 |
| Warranty period                         | 1 year                                                    |                 |