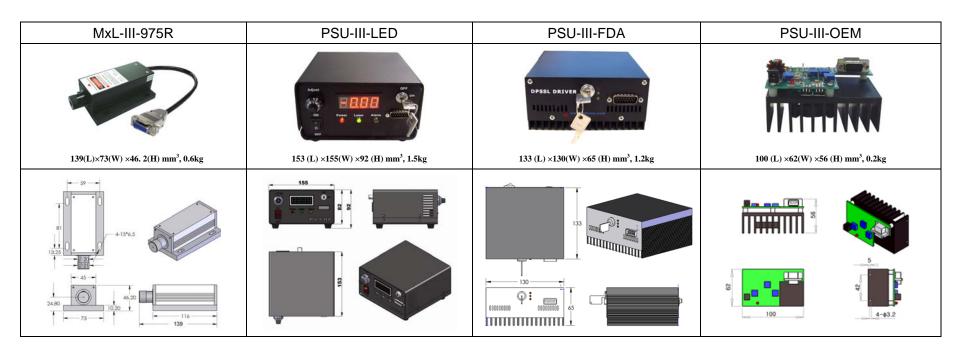

## SPECIFICATIONS

| Wavelength (nm)                         | 975±5                                                     |          |            |             |
|-----------------------------------------|-----------------------------------------------------------|----------|------------|-------------|
| Output power (mW)                       | >1, 100, 200,, 3                                          | 300      | >300,, 500 |             |
| Energy distribution                     | Even                                                      |          |            |             |
| Beam Spot                               | Round                                                     |          |            |             |
| Power stability (rms, over 4 hours)     | <1%, <3%, <5%                                             |          |            |             |
| Warm-up time (minutes)                  | <5                                                        |          |            |             |
| Beam divergence, full angle (mrad)      | <8.0                                                      |          | <18.0      |             |
| Dimensions of beam at the aperture (mm) | ~2.0                                                      |          | ~2. 0      |             |
| Beam height from base plate (mm)        | 24. 8                                                     |          |            |             |
| Operating temperature (°C)              | 10~35                                                     |          |            |             |
| Power supply (90-264VAC or 5VDC)        | PSU-III-LED                                               | PSU-III- | FDA        | PSU-III-OEM |
| Modulation option                       | TTL/Analog 1Hz-5KHz, 1Hz-10KHz, 1Hz-30KHz, and TTL on/off |          |            |             |
| Expected lifetime (hours)               | 10000                                                     |          |            |             |
| Warranty                                | 1 year                                                    |          |            |             |