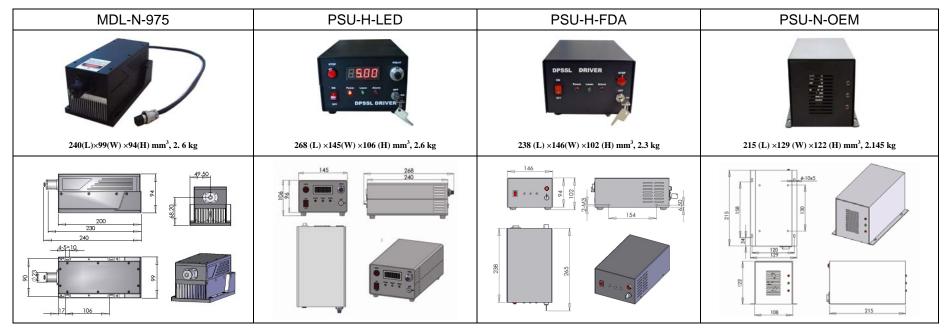

## SPECIFICATIONS

| Wavelength (nm)                         | 975±5                                                     |           |           |
|-----------------------------------------|-----------------------------------------------------------|-----------|-----------|
| Output power (mW)                       | >6000, 6500, 7000,, 10000                                 |           |           |
| Transverse mode                         | Near TE <sub>00</sub>                                     |           |           |
| Operating mode                          | CW                                                        |           |           |
| Power stability (rms, over 4 hours)     | <1%, <3%, <5%                                             |           |           |
| Warm-up time (minutes)                  | <5                                                        |           |           |
| M <sup>2</sup> factor                   | <20                                                       |           |           |
| Beam divergence, full angle (mrad)      | <3.0                                                      |           |           |
| Beam diameter at the aperture (mm)      | 5~8                                                       |           |           |
| Beam height from base plate (mm)        | 68.2                                                      |           |           |
| Pointing stability after warm-up (mrad) | <0.05                                                     |           |           |
| Operating temperature (°C)              | 10~35                                                     |           |           |
| Power supply (90-264VAC)                | PSU-H-LED                                                 | PSU-H-FDA | PSU-N-OEM |
| Modulation option                       | TTL/Analog 1Hz-5KHz, 1Hz-10KHz, 1Hz-30KHz, and TTL on/off |           |           |
| Expected lifetime (hours)               | 10000                                                     |           |           |
| Warranty period                         | 1 year                                                    |           |           |