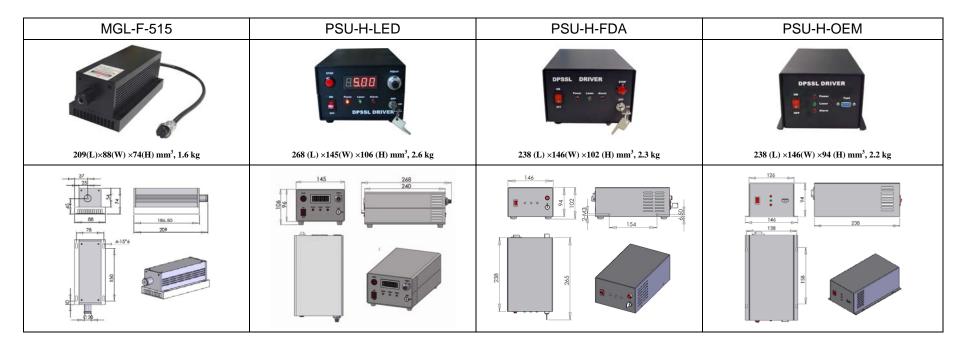

## SPECIFICATIONS

| Wavelength (nm)                         | 515±1                  |           |           |
|-----------------------------------------|------------------------|-----------|-----------|
| Output power (mW)                       | >1, 3, 5,, 100         |           |           |
| Transverse mode                         | Near TEM <sub>00</sub> |           |           |
| Operating mode                          | CW                     |           |           |
| Power stability (rms, over 4 hours)     | <10%                   |           |           |
| Warm-up time (minutes)                  | <10                    |           |           |
| M <sup>2</sup> factor                   | <2.0                   |           |           |
| Beam divergence, full angle (mrad)      | <2.0                   |           |           |
| Beam diameter at the aperture (mm)      | ~3.0                   |           |           |
| Beam height from base plate (mm)        | 45                     |           |           |
| Polarization ratio                      | >100:1                 |           |           |
| Pointing stability after warm-up (mrad) | <0.05                  |           |           |
| Operating temperature (°C)              | 10~35                  |           |           |
| Power supply (80-264VAC)                | PSU-H-LED              | PSU-H-FDA | PSU-H-OEM |
| Expected lifetime (hours)               | 10000                  |           |           |
| Warranty period                         | 1 year                 |           |           |