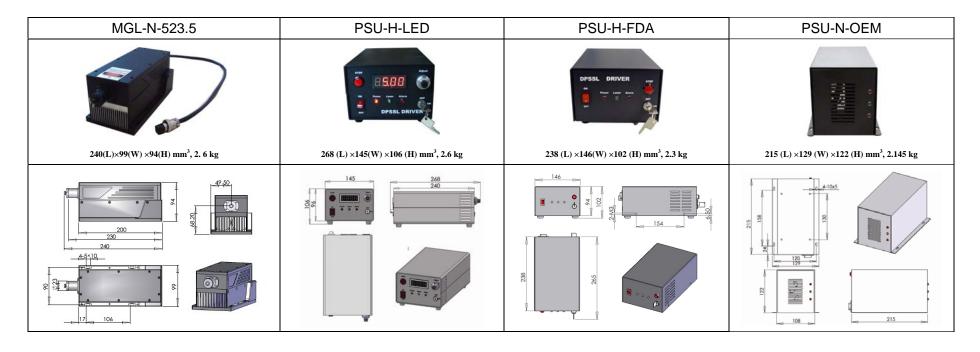

| Wavelength (nm)                     | 523.5±1                |           |           |  |
|-------------------------------------|------------------------|-----------|-----------|--|
| Output power (mW)                   | >200, 250, 300,, 800   |           |           |  |
| Transverse mode                     | Near TEM <sub>00</sub> |           |           |  |
| Operating mode                      | CW                     |           |           |  |
| Power stability (rms, over 4 hours) | <5%, <10%              |           |           |  |
| Warm-up time (minutes)              | <10                    |           |           |  |
| M <sup>2</sup> factor               | 3.0~5.0                |           |           |  |
| Beam divergence, full angle (mrad)  | <1.5                   |           |           |  |
| Beam diameter at the aperture (mm)  | ~3.0                   |           |           |  |
| Beam height from base plate (mm)    | 68.2                   | 68.2      |           |  |
| Polarization ratio                  | >100:1                 |           |           |  |
| Operating temperature (°C)          | 10~35                  | 10~35     |           |  |
| Power supply (90-264VAC)            | PSU-H-LED              | PSU-H-FDA | PSU-N-OEM |  |
| Expected lifetime (hours)           | 10000                  | 10000     |           |  |
| Warranty period                     | 1 year                 | 1 year    |           |  |