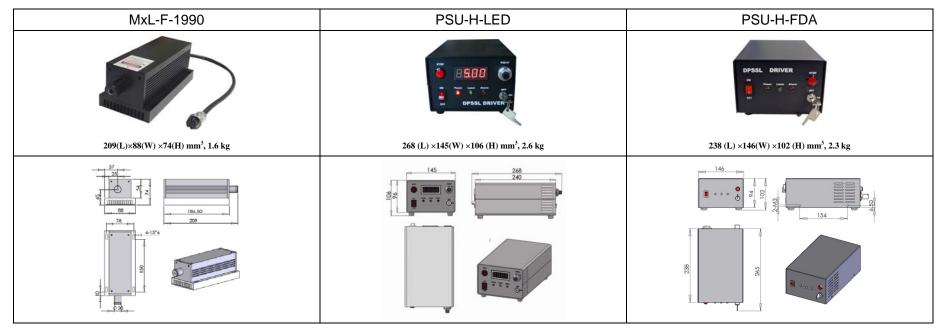

## SPECIFICATIONS

| Wavelength (nm)                     | 1990±4                 |           |
|-------------------------------------|------------------------|-----------|
| Output power (mW)                   | >1, 2, 3,, 1000        |           |
| Transverse mode                     | Near TEM <sub>00</sub> |           |
| Operating mode                      | CW                     |           |
| Power stability (rms, over 4 hours) | <1%, <3%, <5%, <10%    |           |
| Warm-up time (minutes)              | <10                    |           |
| M <sup>2</sup> factor               | <4                     |           |
| Beam divergence, full angle (mrad)  | <8                     |           |
| Beam diameter at the aperture (mm)  | ⊲3                     |           |
| Beam height from base plate (mm)    | 45                     |           |
| Polarizaion ratio                   | ~500:1                 |           |
| Spectral linewidth(mm)              | 5                      |           |
| Operating temperature (°C)          | 15~30                  |           |
| Power supply (90-264VAC)            | PSU-H-LED              | PSU-H-FDA |
| Expected lifetime (hours)           | 10000                  |           |
| Warranty period                     | 1 year                 |           |