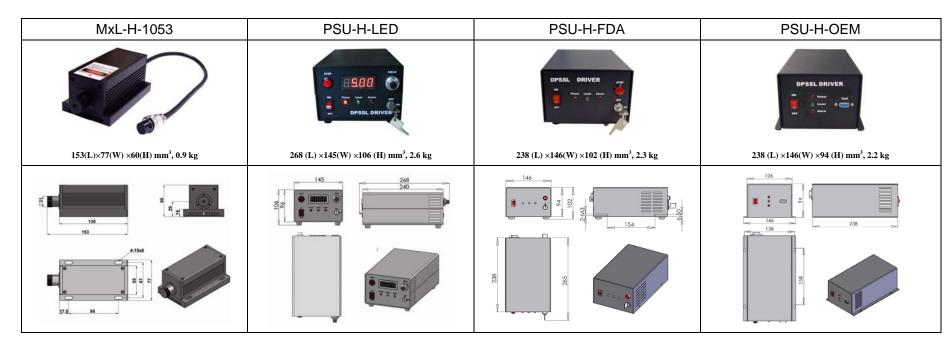

## SPECIFICATIONS

| Wavelength (nm)                                | 1053±1                                                                      |           |           |
|------------------------------------------------|-----------------------------------------------------------------------------|-----------|-----------|
| Output power (mW)                              | >1000, 1100, 1200, ,1500                                                    |           |           |
| Laser crystal                                  | Nd:YLF                                                                      |           |           |
| Transverse mode                                | Near TEM <sub>00</sub>                                                      |           |           |
| Operating mode                                 | CW                                                                          |           |           |
| Power stability (rms, over 4 hours)            | <3%, <5%, <10%                                                              |           |           |
| Warm-up time (minutes)                         | <10                                                                         |           |           |
| M <sup>2</sup> factor                          | <2.0                                                                        |           |           |
| Beam divergence, full angle (mrad)             | <2.0                                                                        |           |           |
| Beam diameter at the aperture (mm)             | ~3. 0                                                                       |           |           |
| Beam height from base plate (mm)               | 29                                                                          |           |           |
| Polarization ratio                             | >100:1                                                                      |           |           |
| Pointing stability after warm-up (mrad)        | <0.05                                                                       |           |           |
| Operating temperature ( $^{\circ}\mathbb{C}$ ) | 10~35                                                                       |           |           |
| Power supply (90-264VAC)                       | PSU-H-LED                                                                   | PSU-H-FDA | PSU-H-OEM |
| Modulation option                              | TTL on/off, 1Hz-1KHz, 1KHz-10KHz, 10KHz-30KHz; and Analog modulation option |           |           |
| Expected lifetime (hours)                      | 10000                                                                       |           |           |
| Warranty period                                | 1 year                                                                      |           |           |