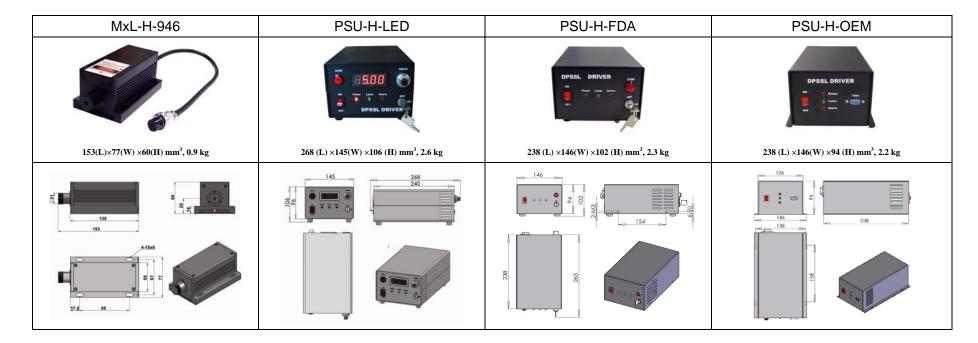

## SPECIFICATIONS

| Wavelength (nm)                         | 946±1                  |           |           |
|-----------------------------------------|------------------------|-----------|-----------|
| Output power (mW)                       | >400, 450, 500,,800    |           |           |
| Transverse mode                         | Near TEM <sub>00</sub> |           |           |
| Operating mode                          | CW                     |           |           |
| Power stability (rms, over 4 hours)     | <5%, <10%              |           |           |
| Warm-up time (minutes)                  | <10                    |           |           |
| M <sup>2</sup> factor                   | <2.0                   |           |           |
| Beam divergence, full angle (mrad)      | <2.0                   |           |           |
| Beam diameter at the aperture (mm)      | ~3.0                   |           |           |
| Beam height from base plate (mm)        | 29                     |           |           |
| Pointing stability after warm-up (mrad) | <0.05                  |           |           |
| Operating temperature (°C)              | 10~35                  |           |           |
| Power supply (90-264VAC)                | PSU-H-LED              | PSU-H-FDA | PSU-H-OEM |
| Expected lifetime (hours)               | 10000                  |           |           |
| Warranty period                         | 1 year                 |           |           |