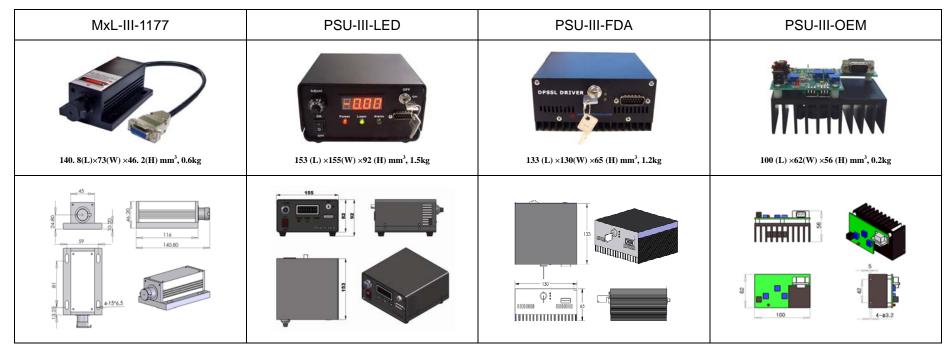

## **SPECIFICATIONS**

| Expected lifetime (hours)  Warranty           | 10000<br>1 year                                                             |
|-----------------------------------------------|-----------------------------------------------------------------------------|
| Modulation option                             | TTL on/off, 1Hz-1KHz, 1KHz-10KHz, 10KHz-30KHz; and Analog modulation option |
| Power supply (90-264VAC or 5VDC)              | PSU-III-LED PSU-III-FDA PSU-III-OEM                                         |
| Operating temperature( $^{\circ}\mathbb{C}$ ) | 10~35                                                                       |
| Polarization ratio                            | > 100:1 (vertical)                                                          |
| Pointing stability after warm-up (mrad)       | <0.05                                                                       |
| Beam height from base plate (mm)              | 24.8                                                                        |
| Beam Diameter at the aperture (mm)            | ~1.5                                                                        |
| Beam divergence,full angle (mrad)             | <1.5                                                                        |
| M <sup>2</sup> factor                         | <1.5                                                                        |
| Warm-up Time (minutes)                        | <10                                                                         |
| Power Stability (rms,over 4 hours)            | <3%,<5%                                                                     |
| Operating mode                                | CW                                                                          |
| Transverse mode                               | $TEM_{00}$                                                                  |
| Output power (mW)                             | >1,5,10150                                                                  |
| Wavelength (nm)                               | 1177±1                                                                      |