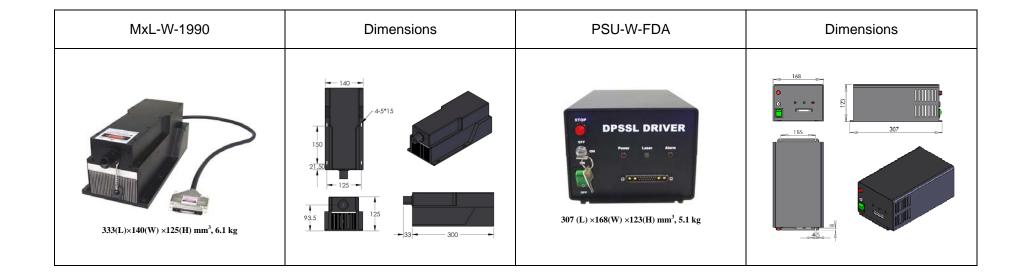

## **SPECIFICATIONS**

| Wavelength (nm)                     | 1990±5         |
|-------------------------------------|----------------|
| Output power (W)                    | >1, 2, 3,, 11  |
| Operating mode                      | CW             |
| Power stability (rms, over 4 hours) | <3%, <5%, <10% |
| Warm-up time (minutes)              | <10            |
| M <sup>2</sup> factor               | <4             |
| Beam divergence, full angle (mrad)  | <8             |
| Beam diameter at the aperture (mm)  | <4             |
| Beam height from base plate (mm)    | 96             |
| Polarization ratio                  | ~500:1         |
| Spectral linewidth(nm)              | 5              |
| Operating temperature (°C)          | 10~35          |
| Power supply (90-264VAC)            | PSU-W-FDA      |
| Expected lifetime (hours)           | 10000          |
| Warranty period                     | 1 year         |
| <u> </u>                            |                |