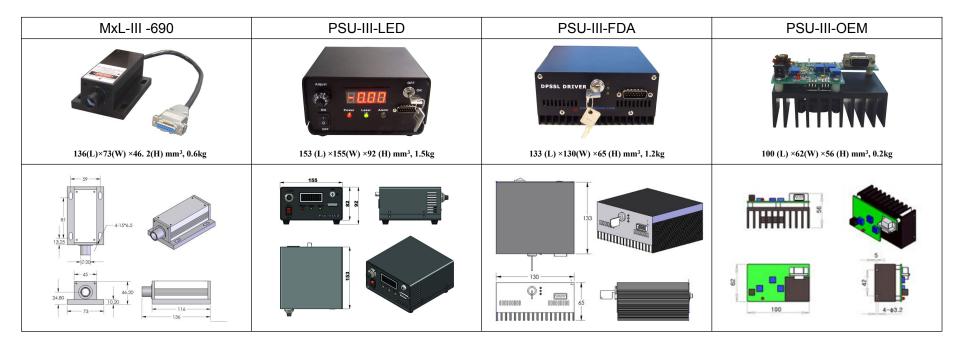

## **SPECIFICATIONS**

| Wavelength (nm)                         | 690 ± 5          |             |             |
|-----------------------------------------|------------------|-------------|-------------|
| Output power (mW)                       | >1, 10, 30,, 800 |             |             |
| Transverse mode                         | Multimode        |             |             |
| Operating mode                          | CW               |             |             |
| Power stability (rms, over 4 hours)     | <1%, <3%, <5%    |             |             |
| Noise of amplitude(rms,1~20MHz)         | <1%              |             |             |
| Warm-up time (minutes)                  | <5               |             |             |
| M <sup>2</sup> factor                   | <20              |             |             |
| Beam divergence, full angle (mrad)      | <3.0             |             |             |
| Dimensions of beam at the aperture (mm) | ~5×8             |             |             |
| Beam height from base plate (mm)        | 24. 8            |             |             |
| Polarization ratio                      | >50:1            |             |             |
| Operating temperature (°C)              | 10~35            |             |             |
| Power supply (90-264VAC or 5VDC)        | PSU-III-LED      | PSU-III-FDA | PSU-III-OEM |
| Expected lifetime (hours)               | 10000            |             |             |
| Warranty                                | 1 year           |             |             |