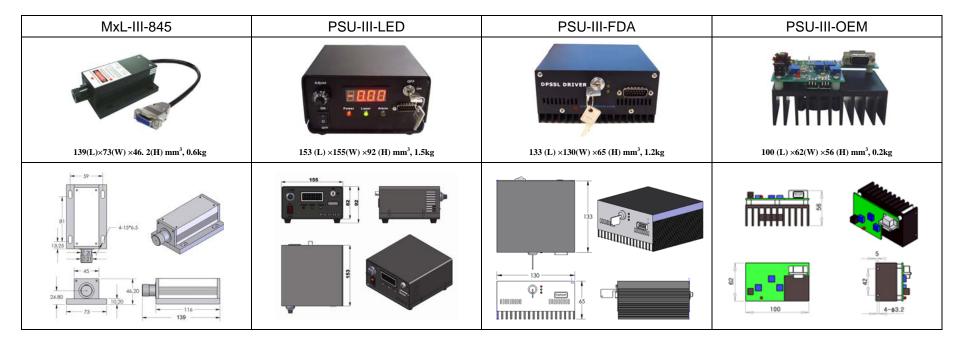

| Wavelength (nm)                         | 845±10                 |             |             |
|-----------------------------------------|------------------------|-------------|-------------|
| Output power (mW)                       | >1, 2, 3,,30           |             |             |
| Transverse mode                         | Near TEM <sub>00</sub> |             |             |
| Operating mode                          | CW                     |             |             |
| Power stability (rms, over 4 hours)     | <1%, <3%, <5%          |             |             |
| Noise of amplitude(rms,1~20MHz)         | <1%                    |             |             |
| Warm-up time (minutes)                  | <5                     |             |             |
| Beam divergence, full angle (mrad)      | 0.5                    |             |             |
| Beam diameter at the aperture (mm)      | ~4. 0                  |             |             |
| Beam height from base plate (mm)        | 24.8                   |             |             |
| Pointing stability after warm-up (mrad) | <0.05                  |             |             |
| Operating temperature (°C)              | 10~35                  |             |             |
| Power supply (90-264VAC)                | PSU-III-LED            | PSU-III-FDA | PSU-III-OEM |
| Expected lifetime (hours)               | 10000                  |             |             |
| Warranty period                         | 1 year                 |             |             |