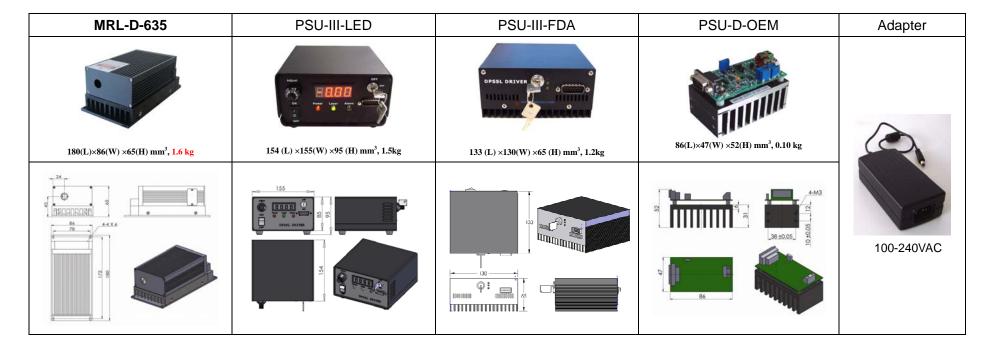

## **SPECIFICATIONS**

| Wavelength (nm)                     | 635 ± 5                                                   |          |                     |           |
|-------------------------------------|-----------------------------------------------------------|----------|---------------------|-----------|
| Output power (mW)                   | >1500                                                     |          |                     |           |
| Transverse mode                     | Near TE <sub>00</sub>                                     |          |                     |           |
| Operating mode                      | CW                                                        |          |                     |           |
| Power stability (rms, over 4 hours) | <1%, <3%, <5%                                             |          |                     |           |
| Warm-up time (minutes)              | <5                                                        |          |                     |           |
| Polarization direction              | Horizontal/Vertical                                       |          | Horizontal+Vertical |           |
| Beam divergence, full angle (mrad)  | <4.5×3.0                                                  |          |                     |           |
| Beam diameter at the aperture (mm)  | 6×5                                                       |          | 6×2                 |           |
| Beam height from base plate (mm)    | 45                                                        |          |                     |           |
| Operating temperature (°C)          | 10~35                                                     |          |                     |           |
| Power supply (100-240VAC or 8VDC)   | PSU-III-FDA                                               | PSU-III- | LED                 | PSU-D-OEM |
| Modulation option                   | TTL/Analog 1Hz-5KHz, 1Hz-10KHz, 1Hz-30KHz, and TTL on/off |          |                     |           |
| Expected lifetime (hours)           | 10000                                                     |          |                     |           |
| Warranty                            | 1 year                                                    |          |                     |           |