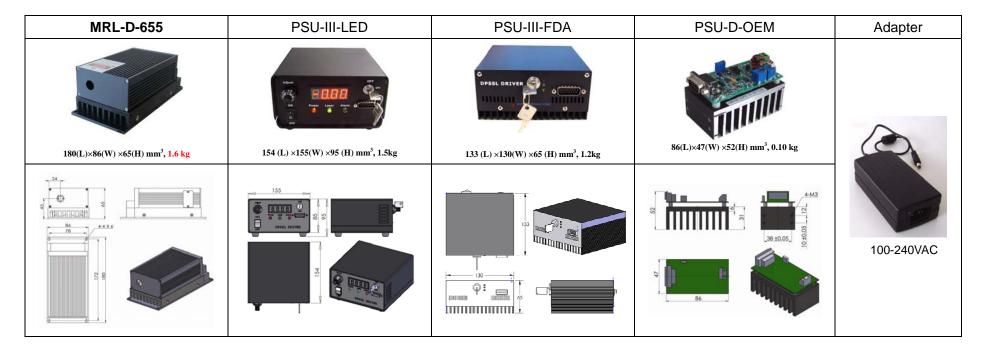

## SPECIFICATIONS

| Wavelength (nm)                     | 655 ± 10                                                  |           |                      |           |
|-------------------------------------|-----------------------------------------------------------|-----------|----------------------|-----------|
| Output power (mW)                   | >2000, 2100,, 2500                                        |           |                      |           |
| Transverse mode                     | Near TE <sub>00</sub>                                     |           |                      |           |
| Operating mode                      | CW                                                        |           |                      |           |
| Power stability (rms, over 4 hours) | <1%, <3%, <5%                                             |           |                      |           |
| Warm-up time (minutes)              | <5                                                        |           |                      |           |
| Polarization direction              | Horizontal/Vertical                                       |           | Horizontal +Vertical |           |
| Beam divergence, full angle (mrad)  | <4.0×3.0                                                  |           |                      |           |
| Beam diameter at the aperture (mm)  | 8×5                                                       |           | 8×2                  |           |
| Beam height from base plate (mm)    | 45                                                        |           |                      |           |
| Operating temperature (°C)          | 10~35                                                     |           |                      |           |
| Power supply (100-240VAC or 8VDC)   | PSU-III-FDA                                               | PSU-III-I | LED                  | PSU-D-OEM |
| Modulation option                   | TTL/Analog 1Hz-5KHz, 1Hz-10KHz, 1Hz-30KHz, and TTL on/off |           |                      |           |
| Expected lifetime (hours)           | 10000                                                     |           |                      |           |
| Warranty                            | 1 year                                                    |           |                      |           |