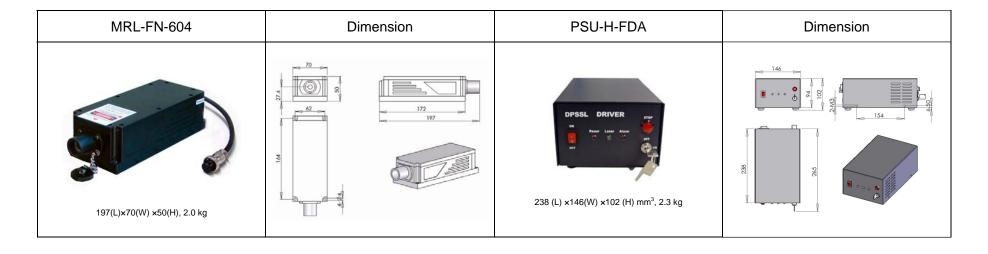

## **PDF DATA SHEET**

EFORCEAUSTRALIA PTY.LTD ACN:159 503 401

MRL-FN -604 /1~60mW

## SPECIFICATIONS

| Wavelength (nm)                         | 604±3                  |
|-----------------------------------------|------------------------|
| Output power (mW)                       | >1, 10, 20,, 60        |
| Transverse mode                         | Near TEM <sub>00</sub> |
| Operating mode                          | CW                     |
| Power stability (rms, over 4 hours)     | <1%, <3%,              |
| Warm-up time (minutes)                  | <5                     |
| Beam divergence, full angle (mrad)      | <1.0                   |
| Dimensions of beam at the aperture (mm) | ~4                     |
| Beam height from base plate (mm)        | 27.4                   |
| Operating temperature (°C)              | 10~35                  |
| Power supply (90-264VAC or 5VDC)        | PSU-H-FDA              |
| Expected lifetime (hours)               | 10000                  |
| Warranty                                | 1 year                 |
|                                         |                        |