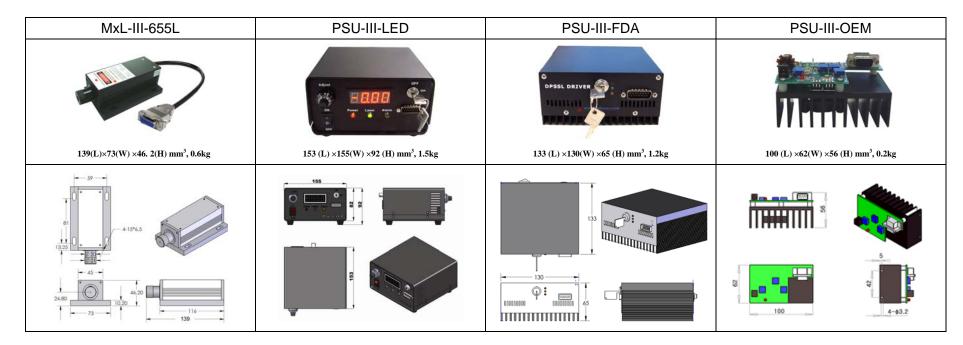

## SPECIFICATIONS

| Wavelength (nm)                         | 655 ± 10                                                  |             |             |
|-----------------------------------------|-----------------------------------------------------------|-------------|-------------|
| Output power (mW)                       | >1, 10, 100, , 180                                        |             |             |
| Transverse mode                         | Near TEM <sub>00</sub>                                    |             |             |
| Operating mode                          | CW                                                        |             |             |
| Power stability (rms, over 4 hours)     | <1%, <3%, <5%                                             |             |             |
| Warm-up time (minutes)                  | <5                                                        |             |             |
| Beam divergence, full angle (mrad)      | <1.0                                                      |             |             |
| Dimensions of beam at the aperture (mm) | ~3.0                                                      |             |             |
| Beam height from base plate (mm)        | 24. 8                                                     |             |             |
| Polarization ratio                      | >50:1                                                     |             |             |
| Pointing stability after warm-up (mrad) | <0.05                                                     |             |             |
| Operating temperature (°C)              | 10~35                                                     |             |             |
| Power supply (90-264VAC or 5VDC)        | PSU-III-LED                                               | PSU-III-FDA | PSU-III-OEM |
| Modulation option                       | TTL/Analog 1Hz-5KHz, 1Hz-10KHz, 1Hz-30KHz, and TTL on/off |             |             |
| Expected lifetime (hours)               | 10000                                                     |             |             |
| Warranty                                | 1 year                                                    |             |             |