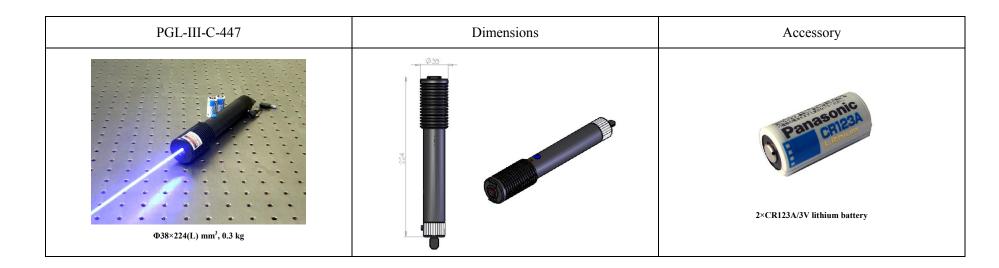

## **PDF DATA SHEET**

EFORCEAUSTRALIA PTY.LTD ACN:159 503 401

PGL-III-C-447/5~500mW

## PORTABLE LASER **AT 447nm**

PGL-III-C-447 is made features of small size, high output power, long lifetime in portable laser, and special safety design to ensure security.

## **SPECIFICATIONS**

| Wavelength (nm)                    | 447 ± 5                                                       |
|------------------------------------|---------------------------------------------------------------|
| Output power (mW)                  | >5, 10, 20, 30,, 500                                          |
| Transverse mode                    | Near $\mathrm{TEM}_{00}$                                      |
| Operating mode                     | CW                                                            |
| Beam divergence, full angle (mrad) | <1.5                                                          |
| Beam diameter at the aperture (mm) | ~5.0                                                          |
| Switch                             | Push button                                                   |
| Surface color                      | Black                                                         |
| Power Consumption                  | DC 6V                                                         |
| Power supply                       | 2ד CR123A 3V" Lithium batteries                               |
| Expected lifetime (hours)          | 5000                                                          |
| Warranty                           | 6 months                                                      |
| Remark                             | LED indicator, remote connector and key switch are available. |