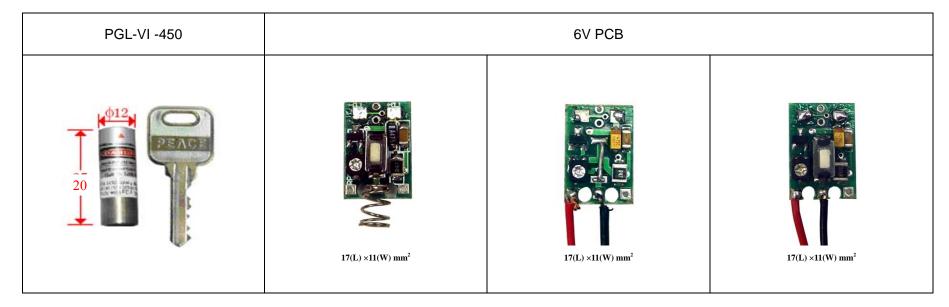

## **PDF DATA SHEET**

EFORCEAUSTRALIA PTY.LTD ACN:159 503 401

**PGL-VI-450**/1~50mW

## **SPECIFICATIONS**

| Wavelength (nm)                    | 450±5                                                   |
|------------------------------------|---------------------------------------------------------|
| Output power (mW)                  | >1, 10, 20,,50                                          |
| Transverse mode                    | $TEM_{00}$                                              |
| Operating mode                     | CW                                                      |
| Beam divergence, full angle (mrad) | <1                                                      |
| Beam diameter at the aperture (mm) | ~3.5                                                    |
| Power stability (rms)              | <5%, over 4 hours at constant temperature after warm up |
|                                    | <10%, over operating temperature range                  |
| Warm-up time (minutes)             | <5                                                      |
| Operating temperature (°C)         | 15~30                                                   |
| Power supply                       | 6VPCB                                                   |
| TTL modulation                     | Optional, 1Hz-1KHz, 1KHz-10KHz, or higher on request    |
| Dimension (mm)                     | Φ12×20                                                  |
| Expected lifetime (hours)          | 5000                                                    |
| Warranty period                    | 6 months                                                |
| Remark                             | If smaller size is needed, S-GDL is available.          |