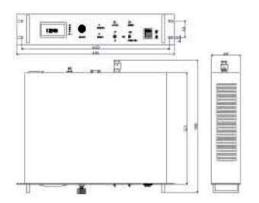

## **Mechanical Dimensions**

Website: http://www.eforcelaser.com.au E-mail: sales@eforcelaser.com.au Fax: 03-83954370

## **Standard Specifications**

| Working Frequency            | 27MHz±0.1MHz                                  |
|------------------------------|-----------------------------------------------|
| RF Power Output              | 50W±3W                                        |
| Modulation Repetition Rate   | 1KHz-50KHz(adjustable)                        |
| Pulse Width                  | 5μs-20μs (adjustable)                         |
| First Pulse Suppression Time | 100μs-1000μs (adjustable)                     |
| Output Impedance             | 50Ω                                           |
| Voltage Standing Wave Ratio  | ≤1.2(connected to 50Ω load)                   |
| Power Supply                 | AC 220V±10%                                   |
| Modulation Control Inputs    | Digital TTL                                   |
| Protection                   | Automatic protection function of overheating, |
|                              | open circuit and short circuit                |