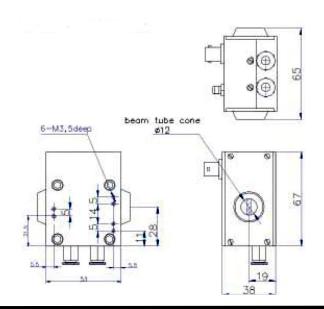

## **Mechanical Dimensions**

# **Standard Specifications**

| Interaction Material       | Fused Silica                                 |
|----------------------------|----------------------------------------------|
| Wavelength                 | 1.06µm                                       |
| Frequency                  | 27±0.1MHz                                    |
| Anti-Reflection Coating    | <0.2% per surface                            |
| Transmission (single pass) | >99.6%                                       |
| Damage Threshold           | >500MW/cm2                                   |
| VSWR                       | ≤1.2(50Ω input impedance)                    |
| Active Aperture            | 3-5mm                                        |
| Protection                 | Automatic protection function of overheating |