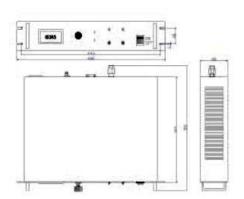

## **Mechanical Dimensions**

# **PDF DATA SHEET**

EFORCEAUSTRALIA PTY.LTD ACN:159 503 401

# PR driver of acousto-optic Q-switch

# **Appearance**