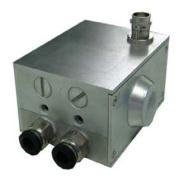

## **Appearance**

#### **Description**

WCAQ-5 acousto-optic Q-switch is a water cooled acousto-optic Q-switch which is design- ed for the YAG laser with a laser power of 30~ 50W. It can be widely applied in various of laser processing equipment, such as laser marking machine, scribing machine, engraving machine, cutting machine and fine processing machine.