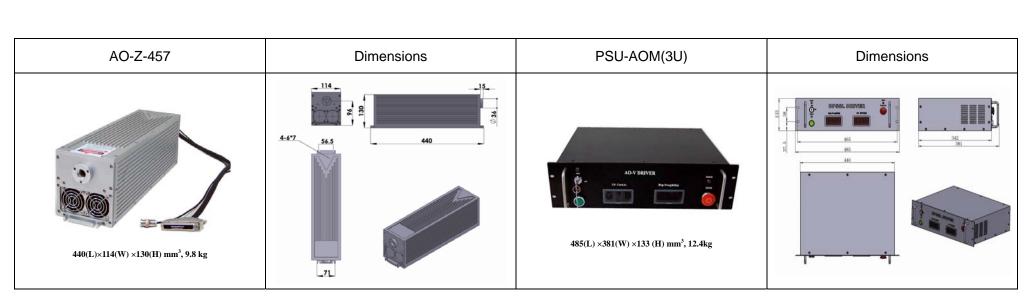

## SPECIFICATIONS

| Wavelength (nm)                    | 457±1                                    |
|------------------------------------|------------------------------------------|
|                                    |                                          |
| Operating mode                     | Q-switch: AOM (Acousto-Optic Modulation) |
| Output power(mW)                   | 1~1000                                   |
| Single pulse energy (µJ)           | 1~33                                     |
| Pulse duration (ns)                | ~300@30kHz                               |
| Peak power (W)                     | ~110                                     |
| Rep. rate (kHz)                    | 1~50, adjustable by external control     |
| Ave power stability (over 4 hours) | <5%, <10%                                |
| Warm-up time (minutes)             | <10                                      |
| Beam divergence, full angle (mrad) | <2                                       |
| Beam diameter at the aperture (mm) | ~4.0                                     |
| Beam height from base plate (mm)   | 96                                       |
| Cooled method                      | Air cooled                               |
| Operating temperature (°C)         | 10~35                                    |
| Power supply (220/110VAC)          | PSU-AOM(3U)                              |
| Expected lifetime (hours)          | 10000                                    |
| Warranty period                    | 1 year                                   |