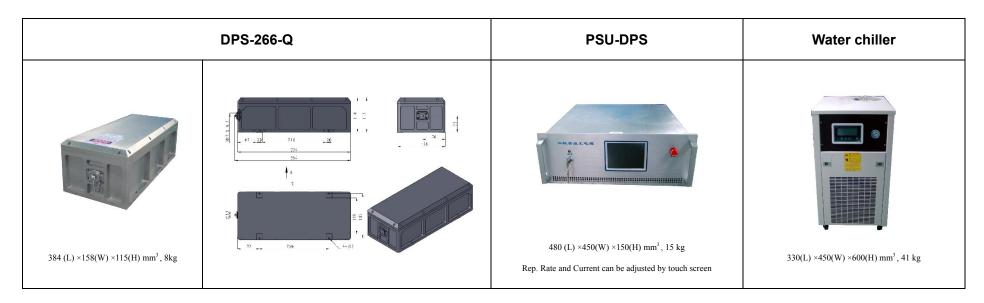

| Wavelength (nm)                    | 266±1                                      |   |  |
|------------------------------------|--------------------------------------------|---|--|
| Operating mode                     | Q-switched: EOM (Electro-optic modulation) |   |  |
| Single pulse energy (mJ)           | 2                                          | 5 |  |
| Pulse duration (ns)                | 10~12                                      |   |  |
| Rep. rate (Hz)                     | 1~100 (adjustable)                         |   |  |
| Energy stability                   | ≪3%                                        |   |  |
| Warm-up time (minutes)             | <15                                        |   |  |
| Beam divergence, full angle (mrad) | ~3.0                                       |   |  |
| Beam diameter (mm)                 | 2.5                                        |   |  |
| Beam height from base plate (mm)   | 55                                         |   |  |
| Cooled method                      | Water Cooled                               |   |  |
| Operating temperature (°C)         | 20~30                                      |   |  |
| Power supply (220/110VAC)          | PSU-DPS(3U)                                |   |  |
| Expected lifetime (pulses)         | 10 <sup>9</sup>                            |   |  |
| Warranty period                    | 1 year                                     |   |  |