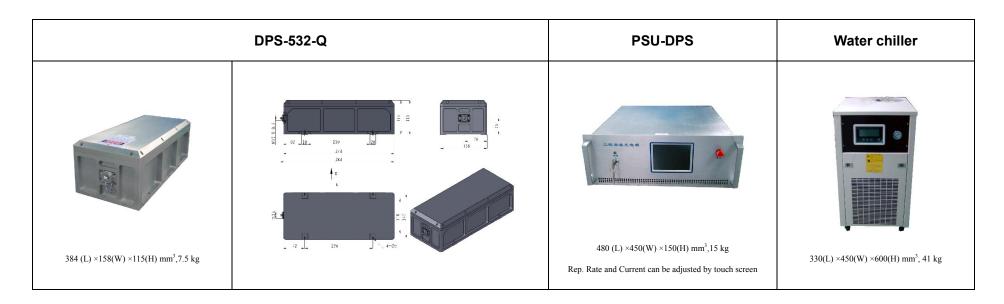

| Wavelength (nm)                    | 532±1                                                |   |    |    |    |
|------------------------------------|------------------------------------------------------|---|----|----|----|
| Operating mode                     | Q-switched: EOM (Electro-optic modulation)           |   |    |    |    |
| Single pulse energy (mJ)           | 2                                                    | 5 | 10 | 15 | 20 |
| Pulse duration (ns)                | 10~12                                                |   |    |    |    |
| Rep. rate (Hz)                     | 1~100 (adjustable)                                   |   |    |    |    |
| Energy stability                   | ≤2%                                                  |   |    |    |    |
| Warm-up time (minutes)             | <15                                                  |   |    |    |    |
| Beam divergence, full angle (mrad) | ~2.0                                                 |   |    |    |    |
| Beam diameter (mm)                 | <3                                                   | 3 | 3  | 3  | 4  |
| Beam height from base plate (mm)   | 55                                                   |   |    |    |    |
| Cooled method                      | Water Cooled                                         |   |    |    |    |
| Operating temperature (°C)         | 20~30                                                |   |    |    |    |
| Power supply (220/110VAC)          | PSU-DPS(3U)                                          |   |    |    |    |
| Expected lifetime (pulses)         | 109                                                  |   |    |    |    |
| Warranty period                    | 1 year                                               |   |    |    |    |
| Available options                  | Other Repetition Rates:100~1000Hz; Jitter:~1ns(Sdev) |   |    |    |    |