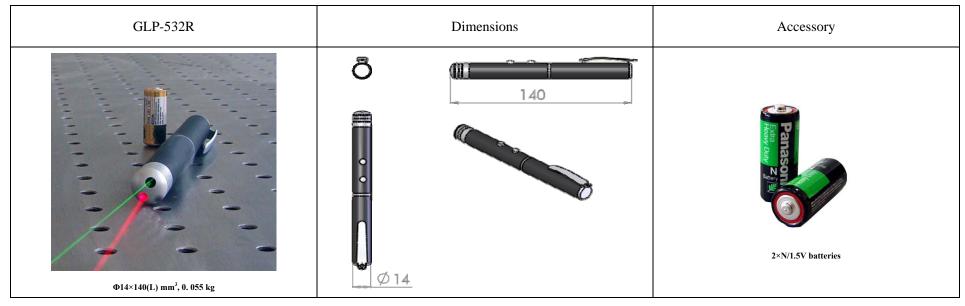

## **SPECIFICATIONS**

| Wavelength (nm)                    | 532±1                                                             | 650±10 |
|------------------------------------|-------------------------------------------------------------------|--------|
| Sum output power (mW)              | 0.6~5                                                             |        |
| Transverse mode                    | Near TEM <sub>00</sub>                                            |        |
| Operating mode                     | CW                                                                |        |
| Beam divergence, full angle (mrad) | <1.5                                                              |        |
| Beam diameter at the aperture (mm) | ~1.5                                                              |        |
| Switch                             | Push button                                                       |        |
| Surface color                      | Black                                                             |        |
| Power Consumption                  | DC 3V                                                             |        |
| Power supply                       | 2× N 1.5V Alkaline batteries                                      |        |
| Expected lifetime (hours)          | 5000                                                              |        |
| Warranty                           | 6 months                                                          |        |
| Remark                             | LED indicator, key switch and logo engraving are on your request. |        |