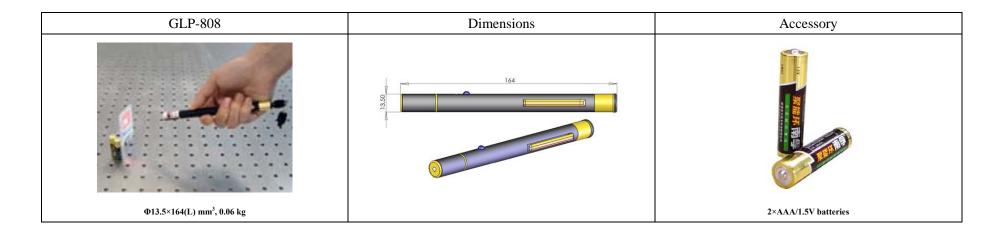

## LASER POINTER AT 808nm

Infrared lasers are not commonly found amongst consumer electronic gadgets and have only recently been made available as IR laser pointers.

| Wavelength (nm)                    | 808 ± 3                                                      |     |     |
|------------------------------------|--------------------------------------------------------------|-----|-----|
| Output power (mW)                  | 0.6~1                                                        | 1~3 | 3~5 |
| Transverse mode                    | TE <sub>00</sub>                                             |     |     |
| Operating mode                     | CW                                                           |     |     |
| Beam divergence, full angle (mrad) | <15                                                          |     |     |
| Beam diameter at the aperture (mm) | ~3                                                           |     |     |
| Switch                             | Push button                                                  |     |     |
| Surface color                      | Black                                                        |     |     |
| Power Consumption                  | DC 3V                                                        |     |     |
| Power supply                       | 2×AAA 1.5V Alkaline batteries                                |     |     |
| Expected lifetime (hours)          | 5000                                                         |     |     |
| Warranty                           | 6 months                                                     |     |     |
| Remark                             | LED indicator, key switch and logo engraving are on request. |     |     |