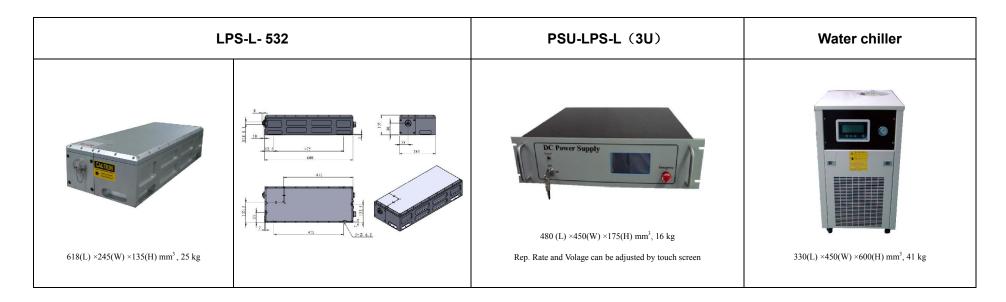

| Wavelength (nm)                    | 532±1                                              |      |      |      |
|------------------------------------|----------------------------------------------------|------|------|------|
| Operating mode                     | Q-switched: EOM (Electro-optic modulation)         |      |      |      |
| Single pulse energy (mJ)           | 150                                                | 250  | 350  | 450  |
| Pulse duration (ns)                | <10                                                | <10  | <8   | <8   |
| Rep. rate (Hz)                     | 1~10 (adjustable)                                  |      |      |      |
| Energy stability                   | ≤5%                                                |      |      |      |
| Warm-up time (minutes)             | <15                                                |      |      |      |
| Beam divergence, full angle (mrad) | ~1.0                                               | ~1.0 | ~1.0 | ~3.0 |
| Beam diameter (mm)                 | 7                                                  | 8    | 8    | 9    |
| Beam height from base plate (mm)   | 80                                                 |      |      |      |
| Cooled method                      | Water Cooled                                       |      |      |      |
| Operating temperature (°C)         | 20~30                                              |      |      |      |
| Power supply (220/110VAC)          | PSU-LPS-L(3U)                                      |      |      |      |
| Expected lifetime (pulses)         | 107~108                                            |      |      |      |
| Warranty period                    | 1 year                                             |      |      |      |
| Available Options                  | Higher Repetition Rates:<20Hz, Jitter :~1ns (Sdev) |      |      |      |