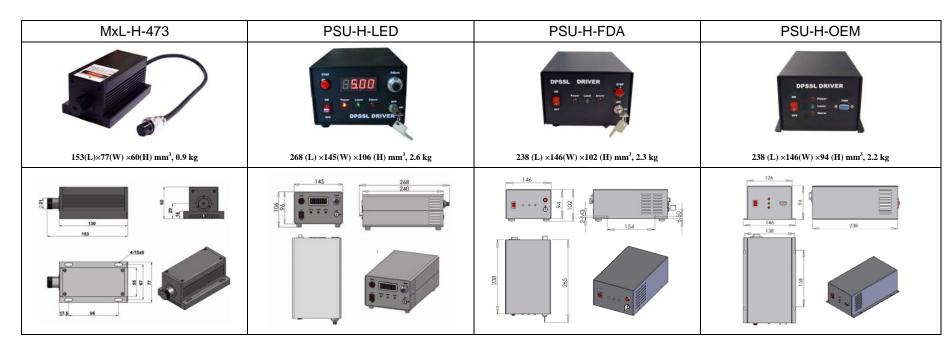

## SPECIFICATIONS

| Wavelength (nm)                         | 473±1                     |                                                                             |           |  |
|-----------------------------------------|---------------------------|-----------------------------------------------------------------------------|-----------|--|
| Output power (mW)                       | >200, 250, 300, 350,, 500 |                                                                             |           |  |
| Transverse mode                         | Near TEM <sub>01</sub>    |                                                                             |           |  |
| Operating mode                          | CW                        |                                                                             |           |  |
| Power stability (rms, over 4 hours)     | <3%, <5%, <10%            |                                                                             |           |  |
| Warm-up time (minutes)                  | <10                       |                                                                             |           |  |
| M <sup>2</sup> factor                   | <2.0                      |                                                                             |           |  |
| Beam divergence, full angle (mrad)      | <1.5                      |                                                                             |           |  |
| Beam diameter at the aperture (mm)      | ~3.0                      |                                                                             |           |  |
| Beam height from base plate (mm)        | 29                        |                                                                             |           |  |
| Polarization ratio                      | >100:1                    |                                                                             |           |  |
| Noise of amplitude (rms, 1~20MHz)       | ~30%                      |                                                                             |           |  |
| Pointing stability after warm-up (mrad) | <0.05                     |                                                                             |           |  |
| Operating temperature (°C)              | 10~35                     |                                                                             |           |  |
| Power supply (90-264VAC)                | PSU-H-LED                 | PSU-H-FDA                                                                   | PSU-H-OEM |  |
| Modulation option                       | TTL on/off, 1Hz-1KHz, 1KH | TTL on/off, 1Hz-1KHz, 1KHz-10KHz, 10KHz-30KHz; and Analog modulation option |           |  |
| Expected lifetime (hours)               | 10000                     |                                                                             |           |  |
| Warranty period                         | 1 year                    |                                                                             |           |  |