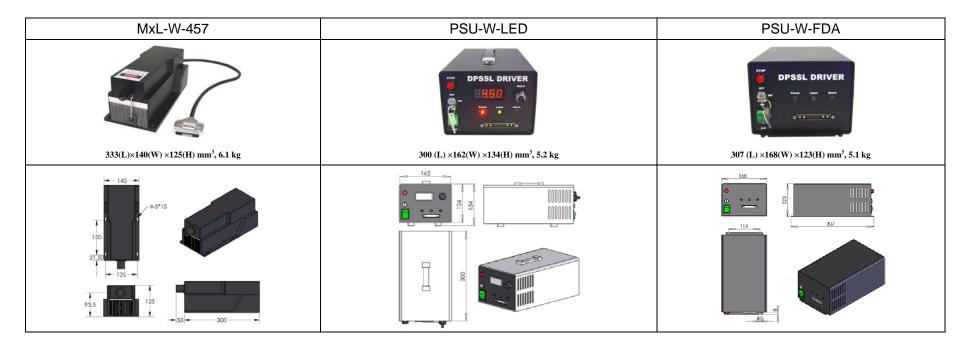

## **SPECIFICATIONS**

| Wavelength (nm)                     | 457±1                                                                       |           |
|-------------------------------------|-----------------------------------------------------------------------------|-----------|
| Output power (mW)                   | >3000, 3500, 4000,, 10000                                                   |           |
| Transverse mode                     | Near TEM <sub>01</sub>                                                      |           |
| Operating mode                      | CW                                                                          |           |
| Power stability (rms, over 4 hours) | <3%, <5%, <10%                                                              |           |
| Warm-up time (minutes)              | <10                                                                         |           |
| M <sup>2</sup> factor               | 3.0~6.0                                                                     |           |
| Beam divergence, full angle (mrad)  | <2.0                                                                        |           |
| Beam diameter at the aperture (mm)  | ~4.0                                                                        |           |
| Beam height from base plate (mm)    | 93.5                                                                        |           |
| Polarization ratio                  | >100:1                                                                      |           |
| Noise of amplitude (rms, 1~20MHz)   | ~30%                                                                        |           |
| Operating temperature (°C)          | 10~35                                                                       |           |
| Power supply (90-264VAC)            | PSU-W-LED                                                                   | PSU-W-FDA |
| Modulation option                   | TTL on/off, 1Hz-1KHz, 1KHz-10KHz, 10KHz-30KHz; and Analog modulation option |           |
| Expected lifetime (hours)           | 10000                                                                       |           |
| Warranty period                     | 1 year                                                                      |           |