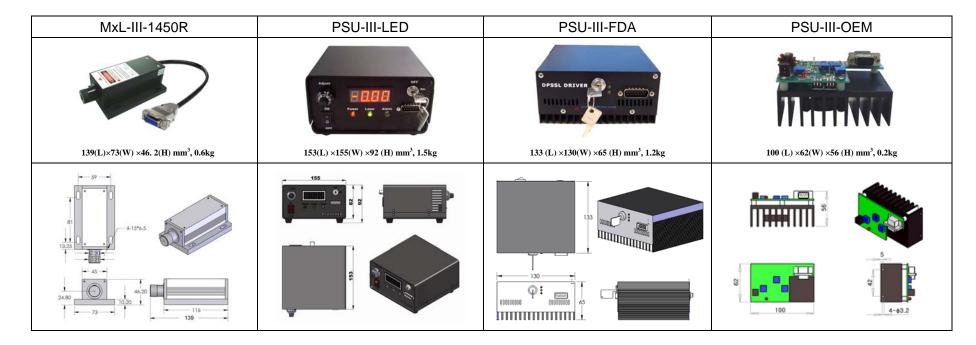

## **SPECIFICATIONS**

| Wavelength (nm)                         | $1450 \pm 10$                                             |             |             |
|-----------------------------------------|-----------------------------------------------------------|-------------|-------------|
| Output power (mW)                       | >1, 10, 50, 100                                           |             |             |
| Energy distribution                     | Even                                                      |             |             |
| Beam Spot                               | Round                                                     |             |             |
| Power stability (rms, over 4 hours)     | <1%, <3%, <5%                                             |             |             |
| Warm-up time (minutes)                  | <5                                                        |             |             |
| Beam divergence, full angle (mrad)      | <8.0                                                      |             |             |
| Dimensions of beam at the aperture (mm) | ~2.0                                                      |             |             |
| Beam height from base plate (mm)        | 24.8                                                      |             |             |
| Operating temperature (°C)              | 10~35                                                     |             |             |
| Power supply (90-264VAC or 5VDC)        | PSU-III-LED                                               | PSU-III-FDA | PSU-III-OEM |
| Modulation option                       | TTL/Analog 1Hz-5KHz, 1Hz-10KHz, 1Hz-30KHz, and TTL on/off |             |             |
| Expected lifetime (hours)               | 10000                                                     |             |             |
| Warranty                                | 1 year                                                    |             |             |