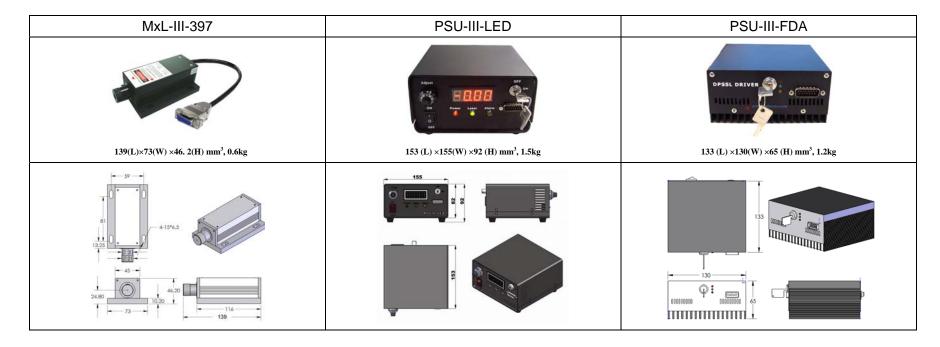

## SPECIFICATIONS

| Wavelength (nm)                         | 397±5                                                     |             |
|-----------------------------------------|-----------------------------------------------------------|-------------|
| Output power (mW)                       | >1, 2, 3,,100                                             |             |
| Transverse mode                         | Near TEM <sub>00</sub>                                    |             |
| Operating mode                          | CW                                                        |             |
| Power stability (rms, over 4 hours)     | <1%, <3%, <5%                                             |             |
| Warm-up time (minutes)                  | <5                                                        |             |
| Beam divergence, full angle (mrad)      | 0.5                                                       |             |
| Beam diameter at the aperture (mm)      | ~4. 0                                                     |             |
| Beam height from base plate (mm)        | 24.8                                                      |             |
| Pointing stability after warm-up (mrad) | <0.05                                                     |             |
| Operating temperature (°C)              | 10~35                                                     |             |
| Power supply (90-264VAC)                | PSU-III-LED                                               | PSU-III-FDA |
| Modulation option                       | TTL/Analog 1Hz-5KHz, 1Hz-10KHz, 1Hz-30KHz, and TTL on/off |             |
| Expected lifetime (hours)               | 10000                                                     |             |
| Warranty period                         | 1 year                                                    |             |