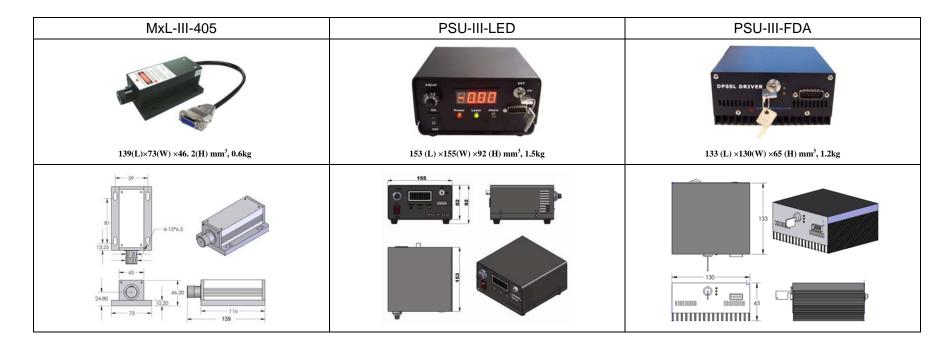

## SPECIFICATIONS

| Wavelength (nm)                         | 405±5                                                     |             |
|-----------------------------------------|-----------------------------------------------------------|-------------|
| Output power (mW)                       | >1, 2, 3,, 500                                            |             |
| Transverse mode                         | Near TEM <sub>00</sub>                                    |             |
| Operating mode                          | CW                                                        |             |
| Power stability (rms, over 4 hours)     | <1%, <3%, <5%                                             |             |
| Warm-up time (minutes)                  | <5                                                        |             |
| Beam divergence, full angle (mrad)      | 0.5                                                       |             |
| Beam diameter at the aperture (mm)      | ~4.0                                                      |             |
| Beam height from base plate (mm)        | 24.8                                                      |             |
| Pointing stability after warm-up (mrad) | <0.05                                                     |             |
| Operating temperature (°C)              | 10~35                                                     |             |
| Power supply (90-264VAC)                | PSU-III-LED                                               | PSU-III-FDA |
| Modulation option                       | TTL/Analog 1Hz-5KHz, 1Hz-10KHz, 1Hz-30KHz, and TTL on/off |             |
| Expected lifetime (hours)               | 10000                                                     |             |
| Warranty period                         | 1 year                                                    |             |