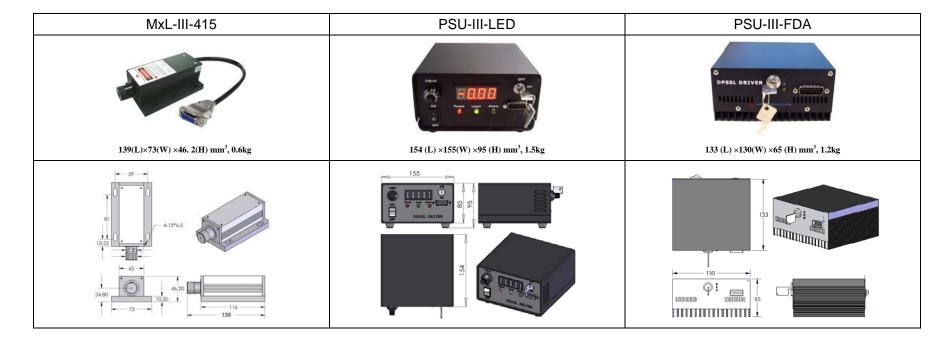

## SPECIFICATIONS

| Wavelength (nm)                         | 415±5                                                     |             |
|-----------------------------------------|-----------------------------------------------------------|-------------|
| Output power (mW)                       | >1, 2, 3,,300                                             |             |
| Transverse mode                         | Near TEM <sub>00</sub>                                    |             |
| Operating mode                          | CW                                                        |             |
| Power stability (rms, over 4 hours)     | <1%, <3%, <5%                                             |             |
| Warm-up time (minutes)                  | <5                                                        |             |
| Beam divergence, full angle (mrad)      | 0.5                                                       |             |
| Beam diameter at the aperture (mm)      | ~4. 0                                                     |             |
| Beam height from base plate (mm)        | 24.8                                                      |             |
| Pointing stability after warm-up (mrad) | <0.05                                                     |             |
| Operating temperature (°C)              | 10~35                                                     |             |
| Power supply (90-264VAC)                | PSU-III-LED                                               | PSU-III-FDA |
| Modulation option                       | TTL/Analog 1Hz-5KHz, 1Hz-10KHz, 1Hz-30KHz, and TTL on/off |             |
| Expected lifetime (hours)               | 10000                                                     |             |
| Warranty period                         | 1 year                                                    |             |