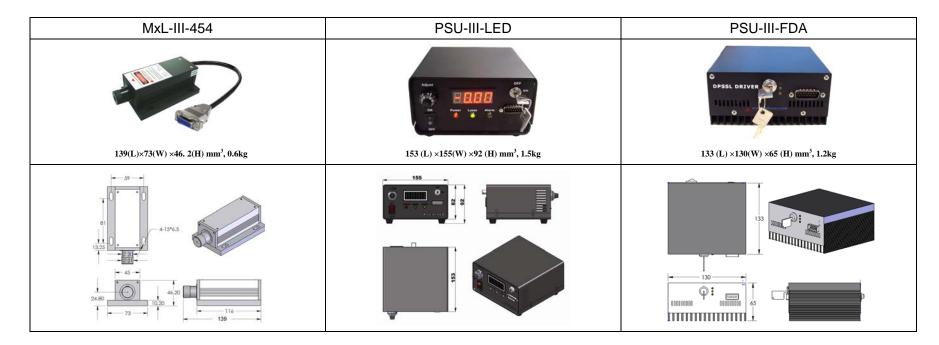

## **PDF DATA SHEET**

EFORCEAUSTRALIA PTY.LTD ACN:159 503 401

MDL-III-454/1~80mW

## **SPECIFICATIONS**

| 454±1                           |                                                                                                                                                |
|---------------------------------|------------------------------------------------------------------------------------------------------------------------------------------------|
| >1, 2, 3,,80                    |                                                                                                                                                |
| Near TEM <sub>00</sub>          |                                                                                                                                                |
| CW                              |                                                                                                                                                |
| <1%, <3%, <5%                   |                                                                                                                                                |
| <5                              |                                                                                                                                                |
| <1.0                            |                                                                                                                                                |
| <3.5                            |                                                                                                                                                |
| 24.8                            |                                                                                                                                                |
| < 0.05                          |                                                                                                                                                |
| 10~35                           |                                                                                                                                                |
| PSU-III-LED                     | PSU-III-FDA                                                                                                                                    |
| TTL/Analog 1Hz-5KHz, 1Hz-10KHz, | 1Hz-30KHz, and TTL on/off                                                                                                                      |
| 10000                           |                                                                                                                                                |
| 1 year                          |                                                                                                                                                |
|                                 | >1, 2, 3,,80  Near TEM <sub>00</sub> CW  <1%, <3%, <5%  <5  <1.0  <3.5  24.8  <0.05  10~35  PSU-III-LED  TTL/Analog 1Hz-5KHz, 1Hz-10KHz, 10000 |