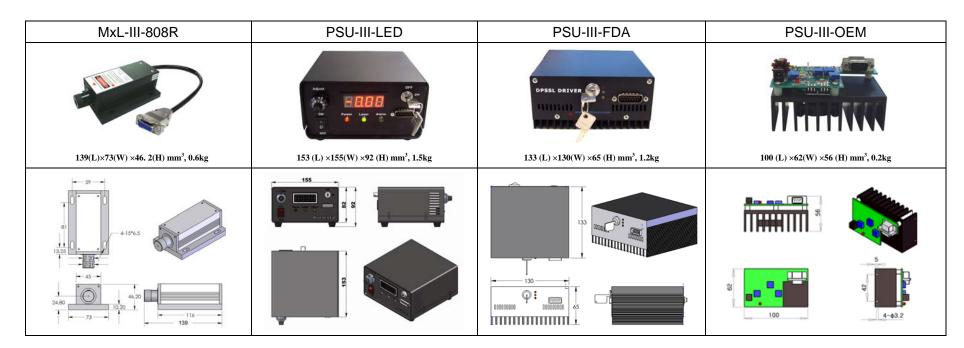

## SPECIFICATIONS

| Wavelength (nm)                         | $808 \pm 3$                                               |             |             |  |
|-----------------------------------------|-----------------------------------------------------------|-------------|-------------|--|
| Output power (mW)                       | >1, 100, 200,, 300 >30                                    |             | 300,, 500   |  |
| Energy distribution                     | Even                                                      |             |             |  |
| Beam Spot                               | Round                                                     |             |             |  |
| Power stability (rms, over 4 hours)     | <1%, <3%, <5%                                             |             |             |  |
| Warm-up time (minutes)                  | <5                                                        |             |             |  |
| Beam divergence, full angle (mrad)      | <8.0 <18                                                  |             | 6. 0        |  |
| Dimensions of beam at the aperture (mm) | ~2.0 ~2.0                                                 |             |             |  |
| Beam height from base plate (mm)        | 24. 8                                                     |             |             |  |
| Operating temperature (°C)              | 10~35                                                     |             |             |  |
| Power supply (90-264VAC or 5VDC)        | PSU-III-LED                                               | PSU-III-FDA | PSU-III-OEM |  |
| Modulation option                       | TTL/Analog 1Hz-5KHz, 1Hz-10KHz, 1Hz-30KHz, and TTL on/off |             |             |  |
| Expected lifetime (hours)               | 10000                                                     |             |             |  |
| Warranty                                | 1 year                                                    |             |             |  |