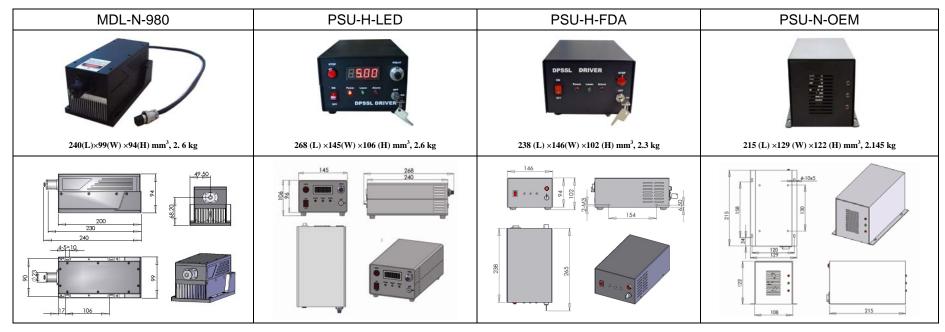

## SPECIFICATIONS

| Wavelength (nm)                         | 980±5                                                     |           |           |
|-----------------------------------------|-----------------------------------------------------------|-----------|-----------|
| Output power (mW)                       | >6000, 6500, 7000, , 10000                                |           |           |
| Transverse mode                         | Near TE <sub>00</sub>                                     |           |           |
| Operating mode                          | CW                                                        |           |           |
| Power stability (rms, over 4 hours)     | <1%, <3%, <5%                                             |           |           |
| Warm-up time (minutes)                  | <5                                                        |           |           |
| M <sup>2</sup> factor                   | <20                                                       |           |           |
| Beam divergence, full angle (mrad)      | <3.0                                                      |           |           |
| Beam diameter at the aperture (mm)      | 5~8                                                       |           |           |
| Beam height from base plate (mm)        | 68.2                                                      |           |           |
| Pointing stability after warm-up (mrad) | <0.05                                                     |           |           |
| Operating temperature (°C)              | 10~35                                                     |           |           |
| Power supply (90-264VAC)                | PSU-H-LED                                                 | PSU-H-FDA | PSU-N-OEM |
| Modulation option                       | TTL/Analog 1Hz-5KHz, 1Hz-10KHz, 1Hz-30KHz, and TTL on/off |           |           |
| Expected lifetime (hours)               | 10000                                                     |           |           |
| Warranty period                         | 1 year                                                    |           |           |