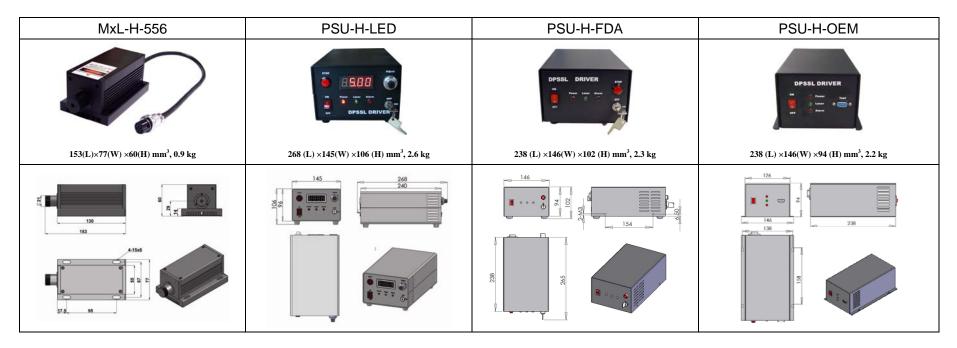

| Wavelength (nm)                         | 556±1                                                                         |           |           |
|-----------------------------------------|-------------------------------------------------------------------------------|-----------|-----------|
| Output power (mW)                       | >100, 110, 120,, 200                                                          |           |           |
| Transverse mode                         | Near TEM <sub>00</sub>                                                        |           |           |
| Operating mode                          | CW                                                                            |           |           |
| Power stability (rms, over 4 hours)     | <5%, <10%                                                                     |           |           |
| Warm-up time (minutes)                  | <10                                                                           |           |           |
| M <sup>2</sup> factor                   | <2.0                                                                          |           |           |
| Beam divergence, full angle (mrad)      | <2.0                                                                          |           |           |
| Beam diameter at the aperture (mm)      | ~3.0                                                                          |           |           |
| Beam height from base plate (mm)        | 29                                                                            |           |           |
| Polarization ratio                      | >100:1                                                                        |           |           |
| Pointing stability after warm-up (mrad) | <0.05                                                                         |           |           |
| Operating temperature (°C)              | 10~35                                                                         |           |           |
| Power supply (90-264VAC)                | PSU-H -LED                                                                    | PSU-H-FDA | PSU-H-OEM |
| Modulation option                       | TTL on/off, 1Hz-1KHz, 1KHz-10KHz, 10KHz-30KHz; and Analog modulation option t |           |           |
| Expected lifetime (hours)               | 10000                                                                         |           |           |
| Warranty period                         | 1 year                                                                        |           |           |