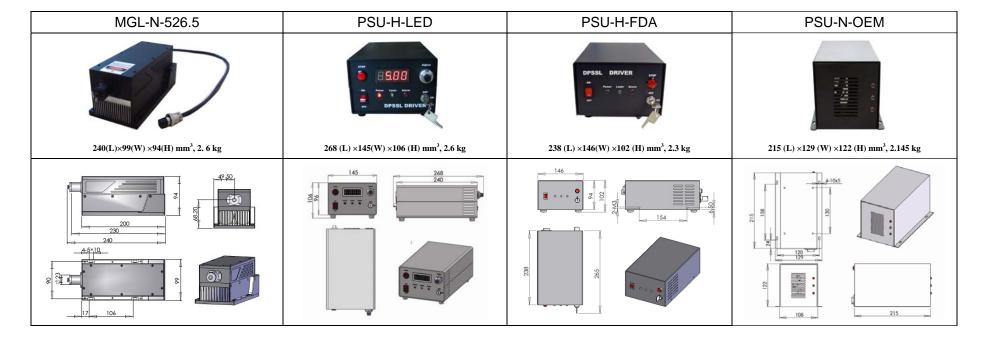

## SPECIFICATIONS

| Wavelength (nm)                     | $526.5 \pm 1$               |
|-------------------------------------|-----------------------------|
| Output power (mW)                   | >300, 350, 400,, 1000       |
| Transverse mode                     | Near TEM <sub>00</sub>      |
| Operating mode                      | CW                          |
| Power stability (rms, over 4 hours) | <5%, <10%                   |
| Warm-up time (minutes)              | <10                         |
| M <sup>2</sup> factor               | 3.0~5.0                     |
| Beam divergence, full angle (mrad)  | <1.5                        |
| Beam diameter at the aperture (mm)  | ~3.0                        |
| Beam height from base plate (mm)    | 68.2                        |
| Polarization ratio                  | >100:1                      |
| Operating temperature (°C)          | 10~35                       |
| Power supply (90-264VAC)            | PSU-H-LED PSU-H-FDA PSU-N-C |
| Expected lifetime (hours)           | 10000                       |
| Warranty period                     | 1 year                      |