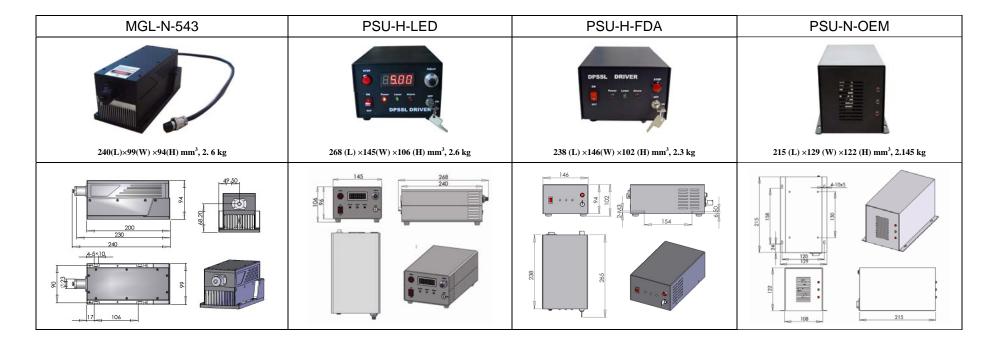

## **SPECIFICATIONS**

| Wavelength (nm)                     | 543±1                                                                       |           |           |
|-------------------------------------|-----------------------------------------------------------------------------|-----------|-----------|
| Output power (mW)                   | >200, 300, 400,, 1500                                                       |           |           |
| Transverse mode                     | Near TEM <sub>00</sub>                                                      |           |           |
| Operating mode                      | CW                                                                          |           |           |
| Power stability (rms, over 4 hours) | <3%, <5%, <10%                                                              |           |           |
| Warm-up time (minutes)              | <10                                                                         |           |           |
| M <sup>2</sup> factor               | <3.0                                                                        |           |           |
| Beam divergence, full angle (mrad)  | <1.5                                                                        |           |           |
| Beam diameter at the aperture (mm)  | ~3.0                                                                        |           |           |
| Beam height from base plate (mm)    | 68.2                                                                        |           |           |
| Polarization ratio                  | >100:1                                                                      |           |           |
| Operating temperature (°C)          | 10~35                                                                       |           |           |
| Power supply (90-264VAC)            | PSU-H-LED                                                                   | PSU-H-FDA | PSU-N-OEM |
| Modulation option                   | TTL on/off, 1Hz-1KHz, 1KHz-10KHz, 10KHz-30KHz; and Analog modulation option |           |           |
| Expected lifetime (hours)           | 10000                                                                       |           |           |
| Warranty period                     | 1 year                                                                      |           |           |