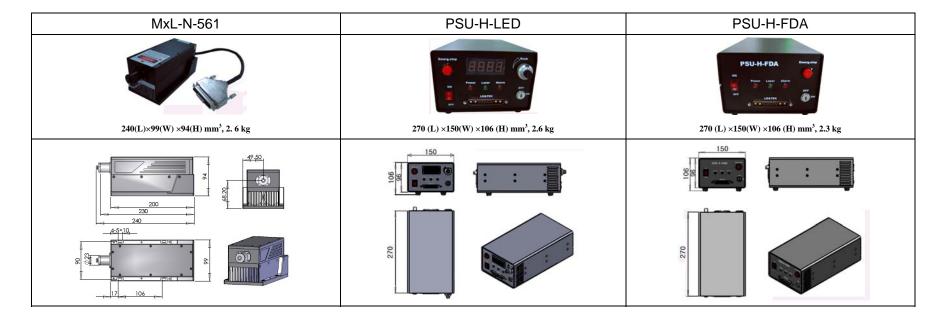

## **SPECIFICATIONS**

| Wavelength (nm)                     | 561±1                                                                       |           |
|-------------------------------------|-----------------------------------------------------------------------------|-----------|
| Output power (mW)                   | >200, 300, 400,, 1000                                                       |           |
| Transverse mode                     | Near TEM <sub>00</sub>                                                      |           |
| Operating mode                      | CW                                                                          |           |
| Power stability (rms, over 4 hours) | <3%, <5%, <10%                                                              |           |
| Warm-up time (minutes)              | <10                                                                         |           |
| M <sup>2</sup> factor               | <3.0                                                                        |           |
| Beam divergence, full angle (mrad)  | <1.5                                                                        |           |
| Beam diameter at the aperture (mm)  | ~4. 0                                                                       |           |
| Beam height from base plate (mm)    | 68.2                                                                        |           |
| Polarization ratio                  | >100:1                                                                      |           |
| Operating temperature (°C)          | 20~30                                                                       |           |
| Power supply (90-264VAC)            | PSU-H-LED                                                                   | PSU-H-FDA |
| Modulation option                   | TTL on/off, 1Hz-1KHz, 1KHz-10KHz, 10KHz-30KHz; and Analog modulation option |           |
| Expected lifetime (hours)           | 10000                                                                       |           |
| Warranty period                     | 1 year                                                                      |           |