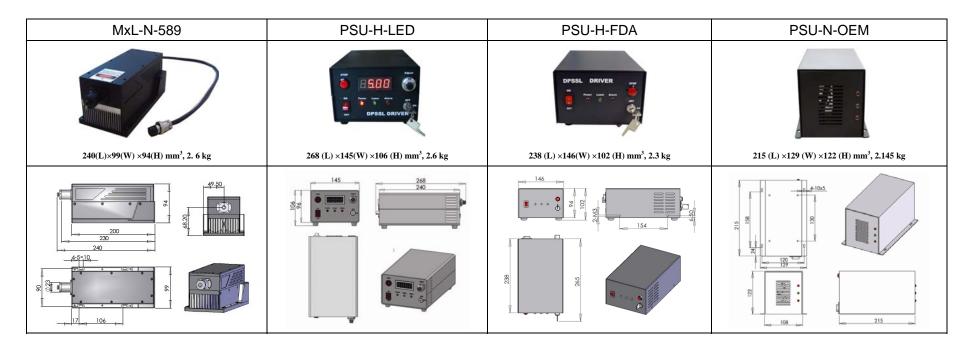

| Wavelength (nm)                     | 589±2                                                                       |           |           |
|-------------------------------------|-----------------------------------------------------------------------------|-----------|-----------|
| Output power (mW)                   | >300, 400, 500,,800                                                         |           |           |
| Transverse mode                     | Near TEM <sub>00</sub>                                                      |           |           |
| Operating mode                      | CW                                                                          |           |           |
| Power stability (rms, over 4 hours) | <3%, <5%, <10%                                                              |           |           |
| Warm-up time (minutes)              | <10                                                                         |           |           |
| M <sup>2</sup> factor               | <3.0                                                                        |           |           |
| Beam divergence, full angle (mrad)  | <1.5                                                                        |           |           |
| Beam diameter at the aperture (mm)  | ~3.0                                                                        |           |           |
| Beam height from base plate (mm)    | 68.2                                                                        |           |           |
| Operating temperature (°C)          | 10~35                                                                       |           |           |
| Power supply (89-264VAC)            | PSU-H-LED                                                                   | PSU-H-FDA | PSU-N-OEM |
| Modulation option                   | TTL on/off, 1Hz-1KHz, 1KHz-10KHz, 10KHz-30KHz; and Analog modulation option |           |           |
| Expected lifetime (hours)           | 10000                                                                       |           |           |
| Warranty period                     | 1 year                                                                      |           |           |