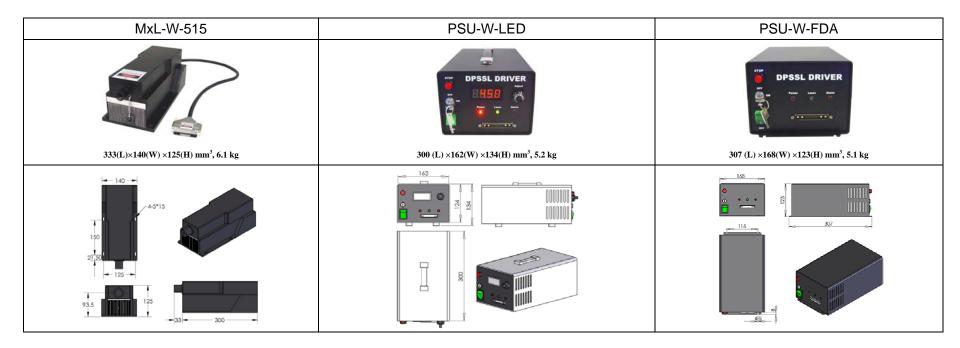

## SPECIFICATIONS

| Wavelength (nm)                     | 515±1                                                                       |           |
|-------------------------------------|-----------------------------------------------------------------------------|-----------|
| Output power (mW)                   | >200, 300, 400,, 500                                                        |           |
| Transverse mode                     | Near TEM <sub>00</sub>                                                      |           |
| Operating mode                      | CW                                                                          |           |
| Power stability (rms, over 4 hours) | <5%, <10%                                                                   |           |
| Warm-up time (minutes)              | <10                                                                         |           |
| M <sup>2</sup> factor               | <3.0                                                                        |           |
| Beam divergence, full angle (mrad)  | <2.0                                                                        |           |
| Beam diameter at the aperture (mm)  | ~3.0                                                                        |           |
| Beam height from base plate (mm)    | 93.5                                                                        |           |
| Polarization ratio                  | >100:1                                                                      |           |
| Operating temperature (°C)          | 10~35                                                                       |           |
| Power supply (90-264VAC)            | PSU-W-LED                                                                   | PSU-W-FDA |
| Modulation option                   | TTL on/off, 1Hz-1KHz, 1KHz-10KHz, 10KHz-30KHz; and Analog modulation option |           |
| Expected lifetime (hours)           | 10000                                                                       |           |
| Warranty period                     | 1 year                                                                      |           |